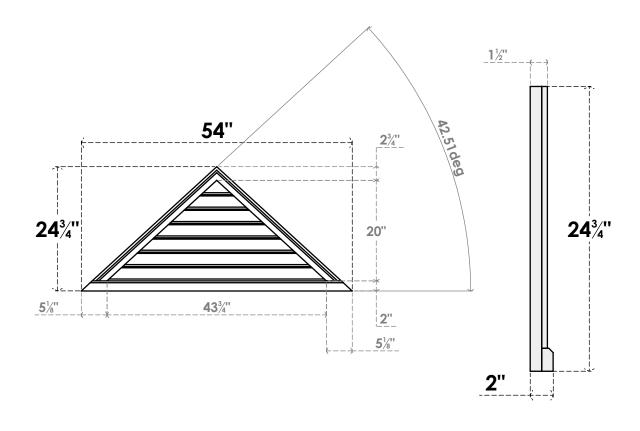

## GVPTR54X2503SF

54"W X 24-3/4"H TRIANGLE SURFACE MOUNT PVC GABLE VENT 11/12 PITCH: FUNCTIONAL, W/ 2"W X 2"P BRICKMOULD SILL FRAME

**VENTING AREA: 32.79 SQ IN** LOUVER HEIGHT: 2 7/8"

LOUVER QTY: 7

**FRONT** 

SIDE

1. INSTALLATION TO BE COMPLETED IN ACCORDANCE WITH MANUFACTURER'S SPECIFICATIONS. 2. DRAWING MAY NOT BE TO SCALE

3. THIS DRAWING IS INTENDED FOR DESIGN AND PLANNING PURPOSES ONLY.

4. ALL INFORMATION CONTAINED HEREIN WAS CURRENT AT THE TIME OF DEVELOPMENT BUT MUST BE REVIEWED AND APPROVED BY THE PRODUCT MANUFACTURER TO BE CONSIDERED ACCURATE.

5. ARCHITECTURAL GRADE PVC PRODUCTS ARE MADE FROM EXPANDED CELLULAR PVC AND COME NATURALLY WHITE BUT MAY BE

**PAINTED** 

EKENA MILLWORK 2300 WEST MAIN ST. CLARKSVILLE, TX 75426 TOLL FREE: 866-607-0453 WWW.EKENAMILLWORK.COM