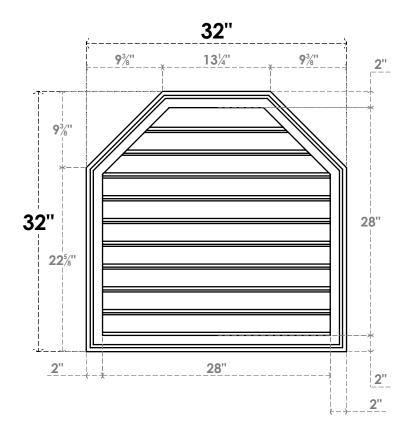

## GVPOT32X3202SF

32"W X 32"H OCTAGONAL TOP SURFACE MOUNT PVC GABLE VENT: FUNCTIONAL, W/ 2"W X 1-1/2"P BRICKMOULD FRAME

**VENTING AREA: 59 SQ IN** LOUVER HEIGHT: 2 3/4"

LOUVER QTY: 10

**FRONT** 

SIDE

EKENA MILLWORK 2300 WEST MAIN ST. CLARKSVILLE, TX 75426 TOLL FREE: 866-607-0453 WWW.EKENAMILLWORK.COM