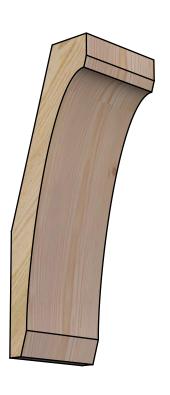

## BRC06X06X18LEC00RDF

6"W X 6"D X 18"H LEGACY ROUGH SAWN BRACE, DOUGLAS FIR

**FRONT** 

**EKENA MILLWORK** 2300 WEST MAIN ST. CLARKSVILLE, TX 75426 TOLL FREE: 866-607-0453 WWW.EKENAMILLWORK.COM