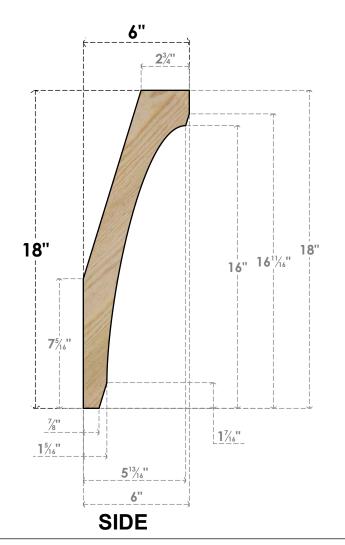

## BRC06X06X18LEC00RDF

6"W X 6"D X 18"H LEGACY ROUGH SAWN BRACE, DOUGLAS FIR

**FRONT** 

**EKENA MILLWORK** 2300 WEST MAIN ST. CLARKSVILLE, TX 75426 TOLL FREE: 866-607-0453 WWW.EKENAMILLWORK.COM