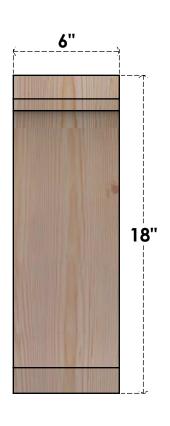

## BRC06X06X18LEC00RDF

6"W X 6"D X 18"H LEGACY ROUGH SAWN BRACE, DOUGLAS FIR

**FRONT** 

**EKENA MILLWORK** 2300 WEST MAIN ST. CLARKSVILLE, TX 75426 TOLL FREE: 866-607-0453 WWW.EKENAMILLWORK.COM