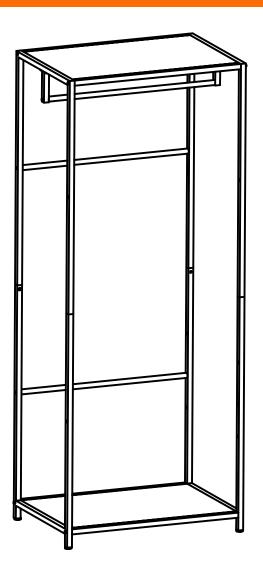

# **OWNER'S MANUAL**



30" X 20" X 72" BAMBOO GARMENT RACK
- BRONZE ANTHRACITE

# **PARTS LIST**

Your 30" x 20" x 72" Bamboo Garment Rack should include the following parts. Please inspect box contents to ensure you have received all components.



## **ASSEMBLY INSTRUCTIONS**

#### STEP 1

Screw FEET LEVELERS (G) into the bottoms of each BOTTOM SIDE FRAME (B). Turn clockwise to screw in place.





#### STEP 2

Connect TOP SIDE FRAME (A) with BOTTOM SIDE FRAME (B). Using the included HEX KEY (H), screw 1 FRAME CONNECTING SCREW (F) into each hole where BOTTOM SIDE FRAME (B) is connected with TOP SIDE FRAME (A). Repeat for remaining FRAME CONNECTING SCREWS (F).





## **ASSEMBLY INSTRUCTIONS**

#### STEP 3

Place FIXED SHELVES (C) on their sides and connect them to TOP & BOTTOM SIDE FRAMES (A & B) assembled a