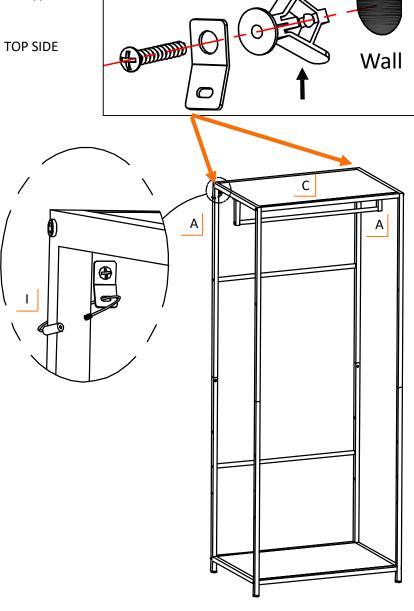

#### STEP 5

To install the ANTI-TIPPING KIT (I), place BAMBOO GARMENT RACK against the wall. Mount bracket to the wall, next to outer TOP SIDE FRAME (A) just below the top FIXED SHELF (C).

First, fully secure ANTI-TIPPING KIT (I) to the wall.

Next, close cable loop through TOP SIDE FRAME (A) as shown.

I (2)