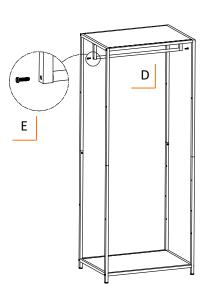

#### STEP 4

Place 1 HANGING ROD (D) between 2 hanger sticks on TOP SIDE FRAME (A), fasten SCEWS (E) into screw holes by HEX KEY (H).

Place 1 HANGING ROD (D) on ¼ of frame height from shelf top, fasten SCEWS (E) into screw holes by HEX KEY (H).

Place 1 HANGING ROD (D) on ¼ of frame height from shelf bottom, fasten SCEWS (E) into screw holes by HEX KEY (H).

#### STEP 5

To install the ANTI-TIPPING KIT (I), place BAMBOO GARMENT RACK against the wall. Mount bracket to the wall, next to outer TOP SIDE FRAME (A) just below the top FIXED SHELF (C).

First, fully secure ANTI-TIPPING KIT (I) to the wall.

Next, close cable loop through TOP SIDE FRAME (A) as shown.

I (2)