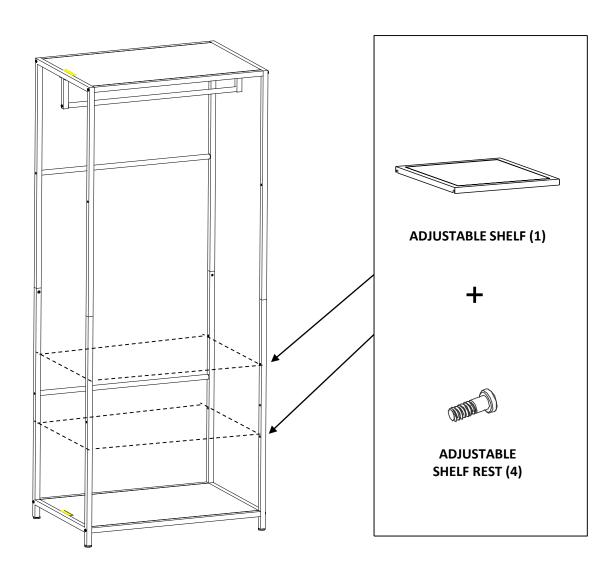

## **PRODUCT EXTRA SHELF OPTIONS**

There are extra screw holes in this product for more ADJUSTABLE SHELVES. You will need 1 ADJUSTABLE SHELF and 4 ADJUSTABLE SHELF RESTS to add one extra shelf to the product.

Extra ADJUSTABLE SHELF and ADJUSTABLE SHELF REST are available for purchasing.