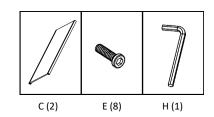

# **PARTS LIST**

Your 30" x 20" x 72" Bamboo Garment Rack should include the following parts. Please inspect box contents to ensure you have received all components.