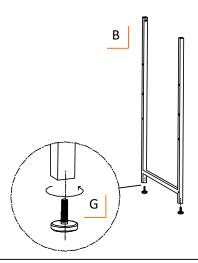

#### STEP 1

Screw FEET LEVELERS (G) into the bottoms of each BOTTOM SIDE FRAME (B). Turn clockwise to screw in place.