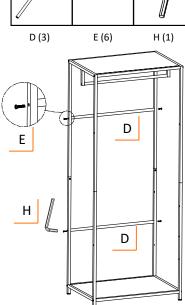

#### STEP 4

Place 1 HANGING ROD (D) between 2 hanger sticks on TOP SIDE FRAME (A), fasten SCEWS (E) into screw holes by HEX KEY (H).

Place 1 HANGING ROD (D) on ¼ of frame height from shelf top, fasten SCEWS (E) into screw holes by HEX KEY (H).

Place 1 HANGING ROD (D) on ¼ of frame height from shelf bottom, fasten SCEWS (E) into screw holes by HEX KEY (H).