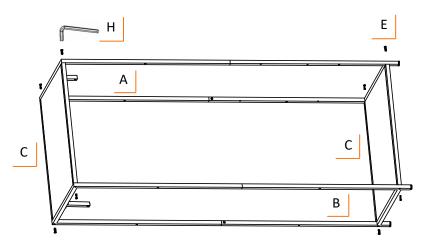

#### STEP 3

Place FIXED SHELVES (C) on their sides and connect them to TOP & BOTTOM SIDE FRAMES (A & B) assembled at STEP 2, fasten SCREWS (E) into frame screw holes by HEX KEY (H).

Stand the unit upright.

#### STEP 4

Place 1 HANGING ROD (D) between 2 hanger sticks on TOP SIDE FRAME (A), fasten SCEWS (E) into screw holes by HEX KEY (H).

Place 1 HANGING ROD (D) on ¼ of frame height from shelf top, fasten SCEWS (E) into screw holes by HEX KEY (H).

Place 1 HANGING ROD (D) on ¼ of frame height from shelf bottom, fasten SCEWS (E) into screw holes by HEX KEY (H).