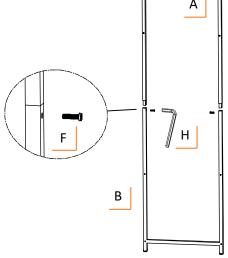

#### STEP 1

Screw FEET LEVELERS (G) into the bottoms of each BOTTOM SIDE FRAME (B). Turn clockwise to screw in place.

#### STEP 2

Connect TOP SIDE FRAME (A) with BOTTOM SIDE FRAME (B). Using the included HEX KEY (H), screw 1 FRAME CONNECTING SCREW (F) into each hole where BOTTOM SIDE FRAME (B) is connected with TOP SIDE FRAME (A). Repeat for remaining FRAME CONNECTING SCREWS (F).