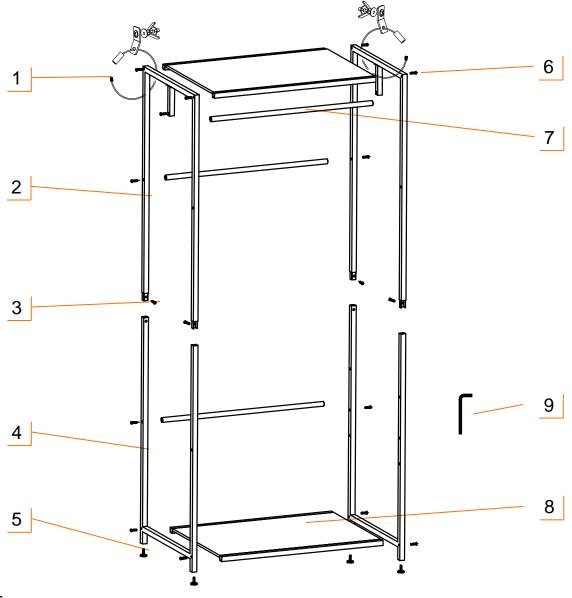

# **PARTS LIST**

Your 30" x 20" x 72" Bamboo Garment Rack should include the following parts. Please inspect box contents to ensure you have received all components.

#### STEP 1

Screw FEET LEVELERS (G) into the bottoms of each BOTTOM SIDE FRAME (B). Turn clockwise to screw in place.

#### STEP 2

Connect TOP SIDE FRAME (A) with BOTTOM SIDE FRAME (B). Using the included HEX KEY (H), screw 1 FRAME CONNECTING SCREW (F) into each hole where BOTTOM SIDE FRAME (B) is connected with TOP SIDE FRAME (A). Repeat for remaining FRAME CONNECTING SCREWS (F).

#### STEP 3

Place FIXED SHELVES (C) on their sides and connect them to TOP & BOTTOM SIDE FRAMES (A & B) assembled at STEP 2, fasten SCREWS (E) into frame screw holes by HEX KEY (H).

Stand the unit upright.

#### STEP 4

Place 1 HANGING ROD (D) between 2 hanger sticks on TOP SIDE FRAME (A), fasten SCEWS (E) into screw holes by HEX KEY (H).

Place 1 HANGING ROD (D) on ¼ of frame height from shelf top, fasten SCEWS (E) into screw holes by HEX KEY (H).

Place 1 HANGING ROD (D) on ¼ of frame height from shelf bottom, fasten SCEWS (E) into screw holes by HEX KEY (H).