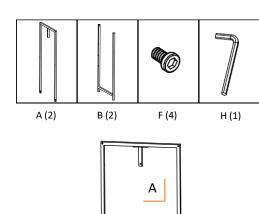

# **PARTS LIST**

Your 30" x 20" x 72" Bamboo Garment Rack should include the following parts. Please inspect box contents to ensure you have received all components.