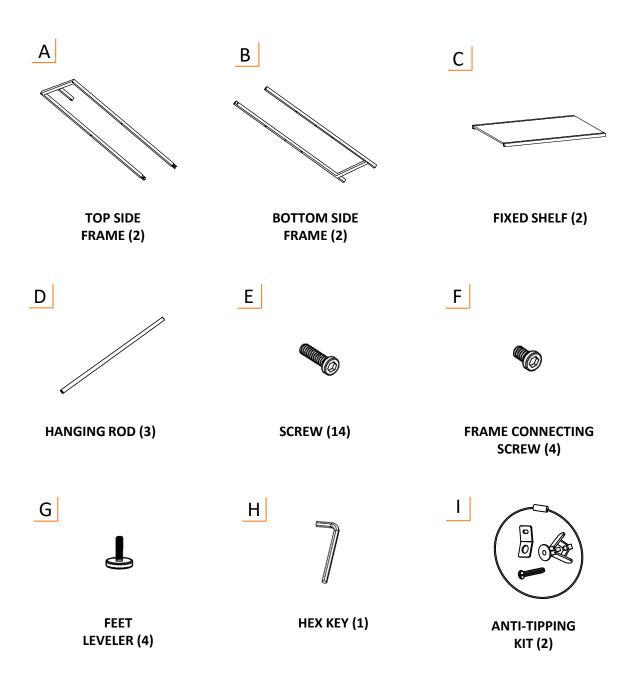

# **PARTS LIST**

Your 30" x 20" x 72" Bamboo Garment Rack should include the following parts. Please inspect box contents to ensure you have received all components.