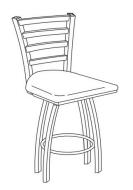

### Thank you for your purchase!



"X" Back /Ladder Back Swivel Metal Barstool

## ASSEMBLY INSTRUCTIONS

### **Before You Begin:**

Please identify all component parts and hardware pieces required before you begin. Carefully remove all of the components from the packaging and set aside for assembly. Assemble on a soft surface to prevent scratching during assembly.

#### Caution:

Tighten all components securely before use. Failure to do so may result in personal injury. DO NOT use any sharp objects to open plastic wrapped components as damage to product or components may result.

### Warning:

CHOKING HAZARD - Small Parts. Adult Assembly Required.

Injury may result from tipping furniture. You must install the Tipping Restraint Hardware with the unit to prevent the unit from tipping and causing any accidental injury, ins