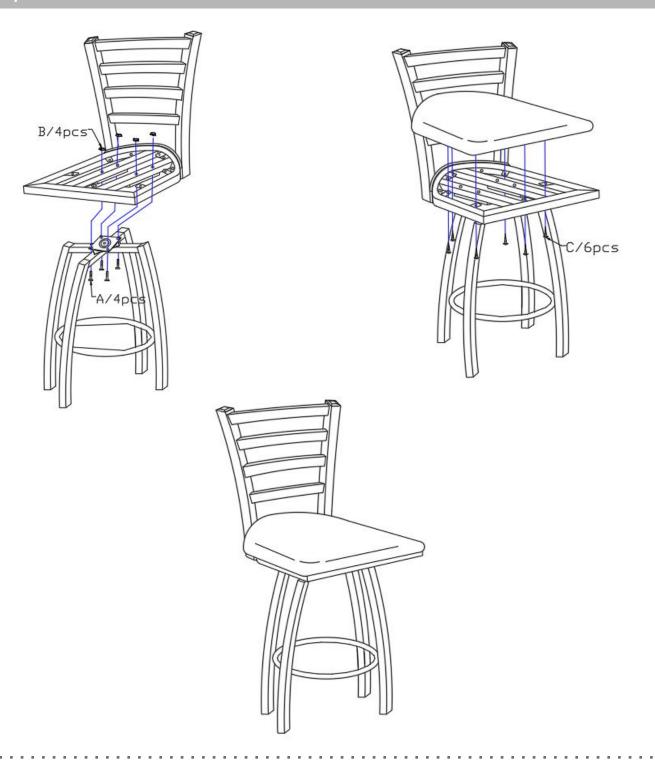

## PARTS

| HARDWARE LIST |       |               |     |  |
|---------------|-------|---------------|-----|--|
| N□.           |       | DESCRIPTION   | QTY |  |
| Α             |       | BOLT 4"*50mm  | 4   |  |
| В             | (9)   | NUT ¼"        | 4   |  |
| С             | (June | SCREW M5*16mm | 6   |  |
| D             | ΂     | SPANNER       | 1   |  |
| E             |       | M4 ALLEN KEY  | 1   |  |

# STEP 1

Thank you for your purchase!