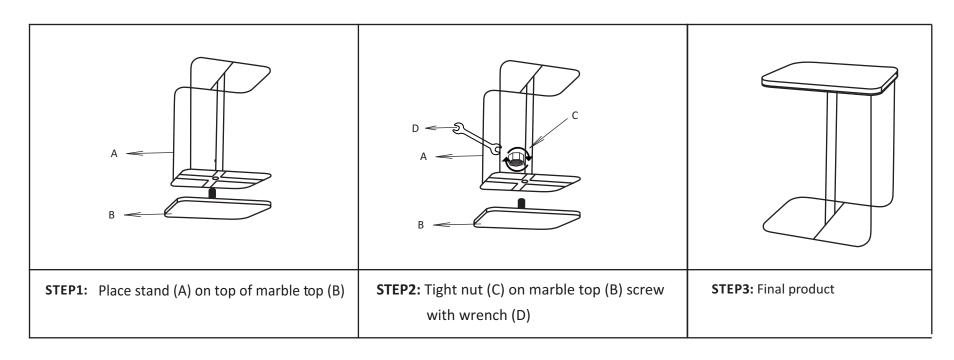

#### **Part List and Hardware List**

| PIECE | DESCRIPTION          | PICTURE | QUANTITY |
|-------|----------------------|---------|----------|
| А     | Stand                |         | 1X1      |
| В     | Marble table         |         | 1X1      |
| С     | Nut - M10 (17X8 MM ) |         | 1X1      |
| D     | Hardware (Wrench)    | 5       | 1X1      |