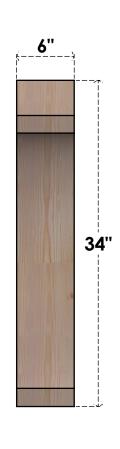

## BRC06X22X34LEC00RDF

6"W X 22"D X 34"H LEGACY ROUGH SAWN BRACE, DOUGLAS FIR

**FRONT** 

**EKENA MILLWORK** 2300 WEST MAIN ST. CLARKSVILLE, TX 75426 TOLL FREE: 866-607-0453 WWW.EKENAMILLWORK.COM