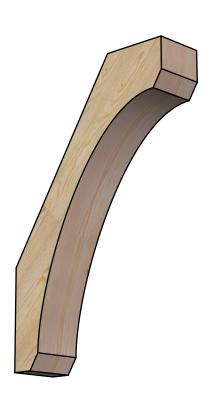

## BRC06X22X34LEC00RDF

6"W X 22"D X 34"H LEGACY ROUGH SAWN BRACE, DOUGLAS FIR

**FRONT** 

**EKENA MILLWORK** 2300 WEST MAIN ST. CLARKSVILLE, TX 75426 TOLL FREE: 866-607-0453 WWW.EKENAMILLWORK.COM