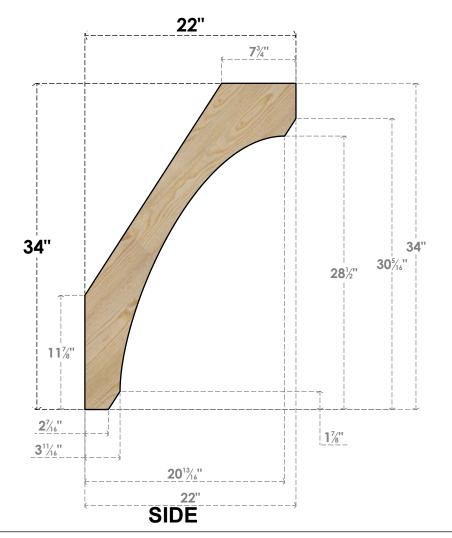

## BRC06X22X34LEC00RDF

6"W X 22"D X 34"H LEGACY ROUGH SAWN BRACE, DOUGLAS FIR

**FRONT** 

**EKENA MILLWORK** 2300 WEST MAIN ST. CLARKSVILLE, TX 75426 TOLL FREE: 866-607-0453 WWW.EKENAMILLWORK.COM