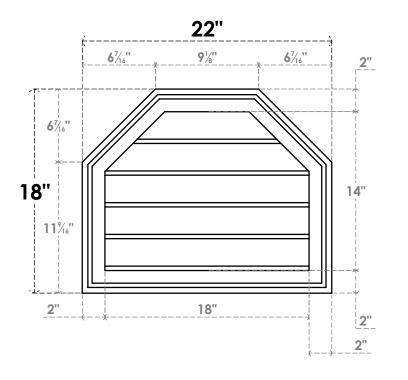

## GVPOT22X1802SN

22"W X 18"H OCTAGONAL TOP SURFACE MOUNT PVC GABLE VENT: NON-FUNCTIONAL, W/ 2"W X 1-1/2"P BRICKMOULD FRAME

**FRONT** 

SIDE

LOUVER HEIGHT: 2 3/4"

LOUVER QTY: 5