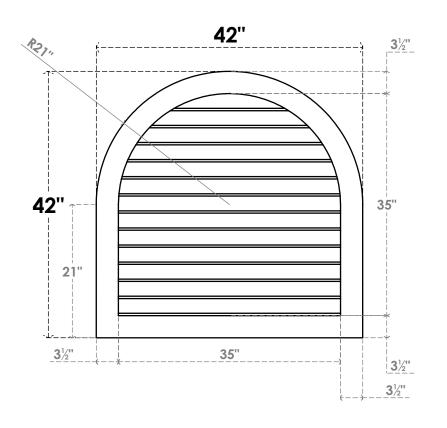

## GVPRT42X4201SN

42"W X 42"H ROUND TOP SURFACE MOUNT PVC GABLE VENT: NON-FUNCTIONAL, W/ 3-1/2"W X 1"P STANDARD FRAME

**FRONT** 

SIDE

LOUVER HEIGHT: 2 3/4"

LOUVER QTY: 13

1. INSTALLATION TO BE COMPLETED IN ACCORDANCE WITH MANUFACTURER'S SPECIFICATIONS. 2. DRAWING MAY NOT BE TO SCALE