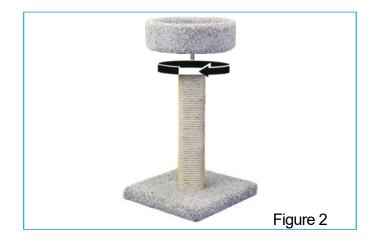

## Follow these easy steps:

- In a large, open area, open the box and remove all contents. Take the rope post and screw it into the bolt of the base by turning in a clockwise direction. As the post begins to feel snug, continue to turn the post slowly to avoid damaging, twist until tight. (See figure 1)
- Take the circular perch and screw it into the rope post by turning in a clockwise direction. As the perch begins to feel snug, continue to turn the post slowly to avoid damaging, twist until tight. (See figure 2)
  - As you tighten the top perch, the rope post may shift. You may need to hold the lower rope post steady as you tighten the top perch to ensure proper alignment. It is helpful to place your foot against the lower post so it will not shift.