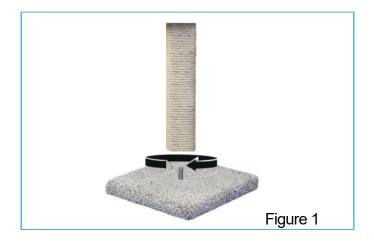

## Follow these easy steps:

- In a large, open area, open the box and remove all contents. Take the rope post and screw it into the bolt of the base by turning in a clockwise direction. As the post begins to feel snug, continue to turn the post slowly to avoid damaging, twist until tight. (See figure 1)
- Take the circular perch and screw it into the rope post by turning in a clockwise direction. As the perch begins to feel snug, continue to turn the post slowly to avoid damaging, twist until tight. (See figure 2)
  - As you tighten the top perch, the rope post may shift. You may need to hold the lower rope post steady as you tighten the top perch to ensure proper alignment. It is helpful to place your foot against the lower post so it will not shift.