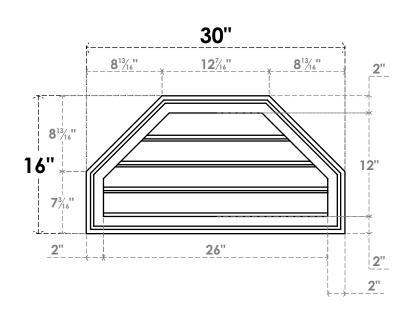

## GVPOT30X1602SF

30"W X 16"H OCTAGONAL TOP SURFACE MOUNT PVC GABLE VENT: FUNCTIONAL, W/ 2"W X 1-1/2"P BRICKMOULD FRAME

**VENTING AREA: 16.38 SQ IN** 

LOUVER HEIGHT: 3" LOUVER QTY: 4

**FRONT** 

SIDE

EKENA MILLWORK 2300 WEST MAIN ST. CLARKSVILLE, TX 75426 TOLL FREE: 866-607-0453 WWW.EKENAMILLWORK.COM