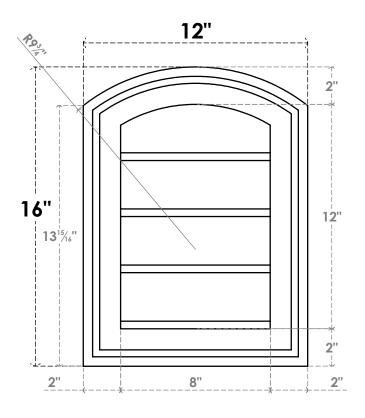

## GVPAR12X1602SN

12"W X 16"H ARCH TOP SURFACE MOUNT PVC GABLE VENT: NON-FUNCTIONAL, W/ 2"W X 1-1/2"P **BRICKMOULD FRAME** 

**FRONT** 

SIDE

LOUVER HEIGHT: 3" LOUVER QTY: 4

**EKENA MILLWORK** 2300 WEST MAIN ST. CLARKSVILLE, TX 75426 TOLL FREE: 866-607-0453 WWW.EKENAMILLWORK.COM