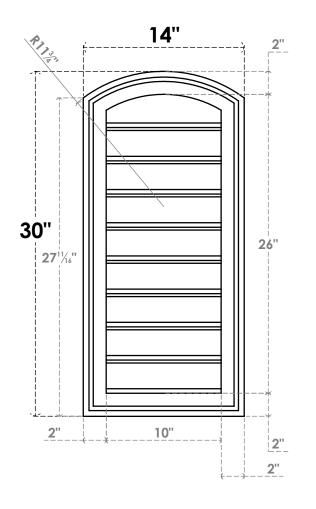

## GVPAR14X3002SF

14"W X 30"H ARCH TOP SURFACE MOUNT PVC GABLE VENT: FUNCTIONAL, W/ 2"W X 1-1/2"P **BRICKMOULD FRAME** 

**FRONT** 

SIDE

**VENTING AREA: 20 SQ IN** LOUVER HEIGHT: 2 7/8"

LOUVER QTY: 9

EKENA MILLWORK 2300 WEST MAIN ST. CLARKSVILLE, TX 75426 TOLL FREE: 866-607-0453 WWW.EKENAMILLWORK.COM