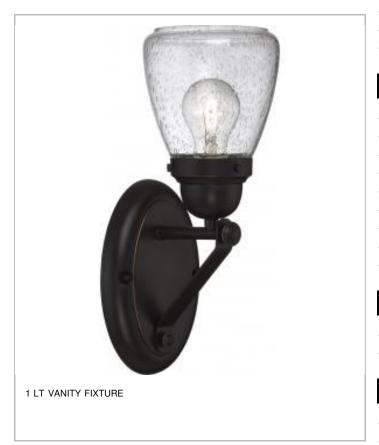

| General                           |                           |
|-----------------------------------|---------------------------|
| Finish                            | Sudbury Bronze            |
| Style                             | Traditional               |
| Number of Lamps                   | 1                         |
| Height (in.)                      | 13.38                     |
| Width (in.)                       | 5.25                      |
| Extension (in.)                   | 6.25                      |
| Indoor or Outdoor Fixture         | Indoor                    |
| Specifications                    |                           |
| Base                              | Medium                    |
| Bulb Type                         | Incandescent              |
| Max Wattage                       | 60                        |
| Voltage                           | 120V                      |
| Bulb Included                     | No                        |
| Glass Description                 | Clear Seeded              |
| Weight (lb.)                      | 1.89                      |
| Up/Down Installation              | Up/Down                   |
| Fixture Type                      | Vanity                    |
| Fixture Material                  | Glass / Metal             |
| Dimensions                        |                           |
| Back Plate or Canopy Length (in.) | 7.95                      |
| Back Plate or Canopy Width (in.)  | 4.80                      |
| Back Plate or Canopy Height (in.) | 0.8                       |
| Compliance                        |                           |
| Safety Listing                    | cULus                     |
| Location Rating                   | Damp                      |
| UL Application                    | Wall - Up or Down         |
| Energy Star                       | No                        |
| CA Prop 65                        | Lead                      |
| RoHS Compliant                    | Yes                       |
| Additional Information            |                           |
| Installation Notes                | Mounts Up and Down        |
| Warranty                          | 1 Year Limited - Fixtures |