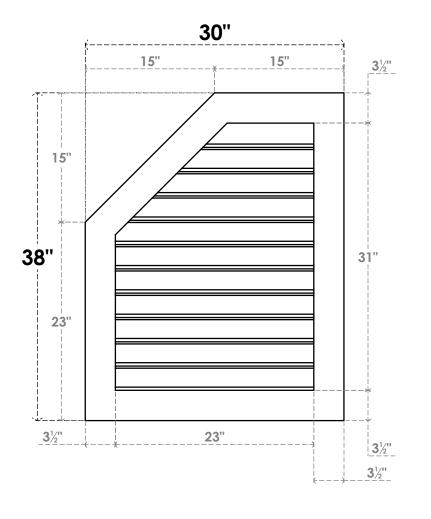

## GVPOL30X3801SF

30"W X 38"H HALF OCTAGON TOP LEFT SURFACE MOUNT PVC GABLE VENT: FUNCTIONAL, W/ 3-1/2"W X 1"P STANDARD FRAME

**VENTING AREA: 51.6 SQ IN** LOUVER HEIGHT: 2 7/8" LOUVER QTY: 11

**FRONT** 

SIDE