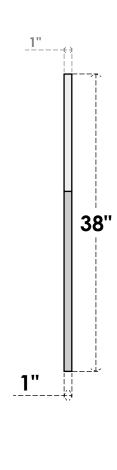

## GVPOL30X3801SF

30"W X 38"H HALF OCTAGON TOP LEFT SURFACE MOUNT PVC GABLE VENT: FUNCTIONAL, W/ 3-1/2"W X 1"P STANDARD FRAME

**VENTING AREA: 51.6 SQ IN** LOUVER HEIGHT: 2 7/8" LOUVER QTY: 11

**FRONT** 

SIDE