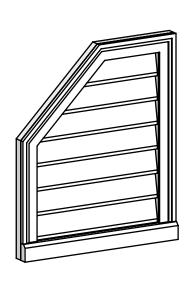

## GVPOL20X2403SN

20"W X 24"H HALF OCTAGON TOP LEFT SURFACE MOUNT PVC GABLE VENT: NON-FUNCTIONAL, W/ 2"W X 2"P BRICKMOULD SILL FRAME

**FRONT** 

SIDE

LOUVER HEIGHT: 2 7/8" LOUVER QTY: 7

EKENA MILLWORK 2300 WEST MAIN ST. CLARKSVILLE, TX 75426 TOLL FREE: 866-607-0453 WWW.EKENAMILLWORK.COM