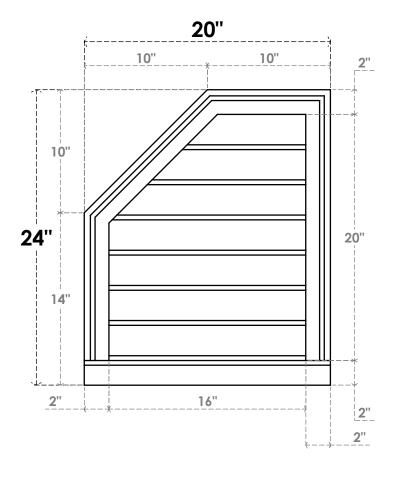

## GVPOL20X2403SN

20"W X 24"H HALF OCTAGON TOP LEFT SURFACE MOUNT PVC GABLE VENT: NON-FUNCTIONAL, W/ 2"W X 2"P BRICKMOULD SILL FRAME

**FRONT** 

SIDE

LOUVER HEIGHT: 2 7/8" LOUVER QTY: 7

EKENA MILLWORK 2300 WEST MAIN ST. CLARKSVILLE, TX 75426 TOLL FREE: 866-607-0453 WWW.EKENAMILLWORK.COM