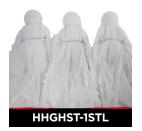

tle even the most stoic visitors.

- Spooky lifelike creatures to help you create the most Haunted House on the Hill
- Most creatures are touch activated
- Battery-operated for flexible display locations
- Creatures include either a stand or stakes. Optionally, characters can be hung on walls, curtains, trees, etc. (Hanging hooks are not included.)
- Bendable arms allow you to position the characters in many scary (or funny) poses
- 1 year limited warranty

## **CAST OF CHARACTERS**



#### **EDGAR**

My rib cage, hands & face glow white while my eyes light up red!



#### **VICTOR**

I moan and make noises while my eyes flash multiple colors!



#### **FREDDY**

My body moves, I moan, make noises & my eyes flash red!



#### **JASON**

I talk, my head & arms move, and my eyes flash red!



#### **GHOST TRIO**

Light-up spooky ghost stakes with flexible arms!



#### **DOLL TRIO**

Light-up eerie doll stakes with flexible arms!



#### **WITCH TRIO**

Light-up scary witch stakes with flexible arms!



#### HHPUMP-1STL

#### **PUMPKINHEAD TRIO**

Light-up eerie pumpkin stakes for your lawn!



BETTY

I moan, my arms & head move, and my eyes light up red!



### **RUBY**

I talk, my eyes light up red and I lean forward on my tray!



#### **HERALD**

My mouth moves as I speak and my torso rotates on my body!