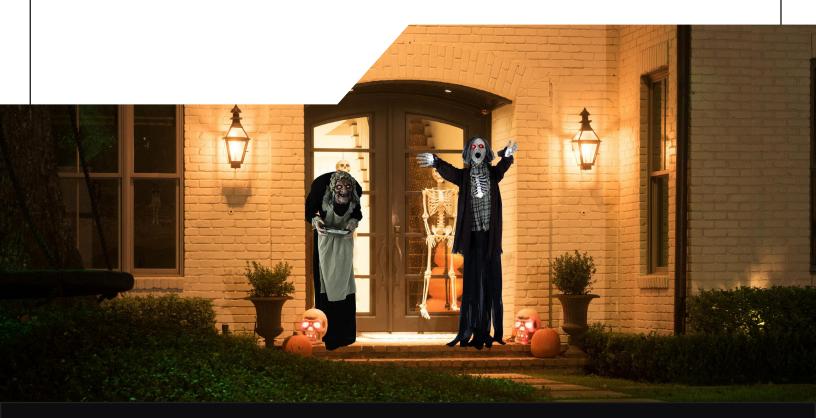

# LAWN OF THE DEAD SERIES

Be afraid...be very afraid of the Lawn of the Dead Series. Our lifelike, animated creepy creatures are just what you need to turn your home into the scariest haunted house on the block!

Our wide choice of creatures - each more nerve-wracking than the last - will create a hair-raising cast for the creepiest display you can imagine. Activated lights, screeches, and scary character phrases will startle even the most stoic visitors.

- Spooky lifelike creatures to help you create the most Haunted House on the Hill
- Most creatures are touch activated
- Battery-operated for flexible display locations
- Creatures include either a stand or stakes. Optionally, characters can be hung on walls, curtains, trees, etc. (Hanging hooks are not included.)
- Bendable arms allo