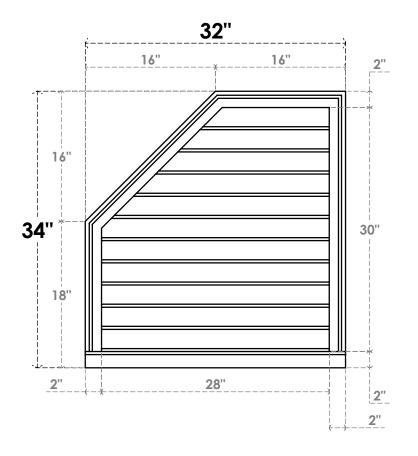

## GVPOL32X3403SN

32"W X 34"H HALF OCTAGON TOP LEFT SURFACE MOUNT PVC GABLE VENT: NON-FUNCTIONAL, W/2"W X 2"P BRICKMOULD SILL FRAME

**FRONT** 

SIDE

LOUVER HEIGHT: 2 3/4" LOUVER QTY: 11

1. INSTALLATION TO BE COMPLETED IN ACCORDANCE WITH MANUFACTURER'S SPECIFICATIONS.
2. DRAWING MAY NOT BE TO SCALE