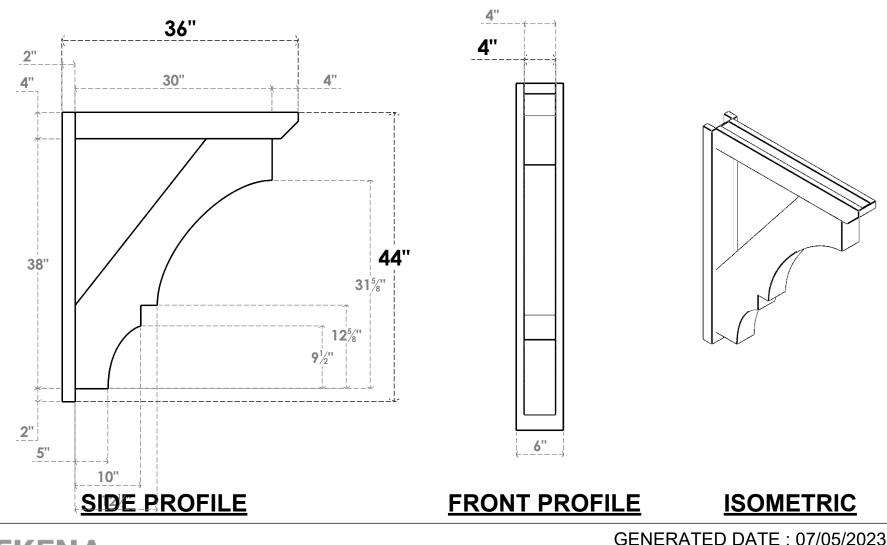

## ITEM NUMBER: OUTUROC040X060X36000X44000X040X020X040BOA24RCPR

4"W TOP X 6"W BACK X 36"D X 44"H X 4"T TOP X 2"T BACK TIMBERTHANE ROUGH CEDAR BALBOA FAUX WOOD OPEN OUTLOOKER, SLAT TOP AND BLOCK BACK, 4"W CLOSED BRACE, PRIMED TAN