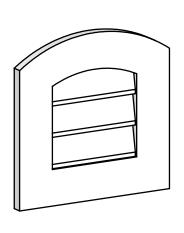

## GVPAR16X1601SN

16"W X 16"H ARCH TOP SURFACE MOUNT PVC GABLE VENT: NON-FUNCTIONAL, W/ 3-1/2"W X 1"P STANDARD FRAME

**FRONT** 

SIDE

LOUVER HEIGHT: 3" LOUVER QTY: 3

EKENA MILLWORK 2300 WEST MAIN ST. CLARKSVILLE, TX 75426 TOLL FREE: 866-607-0453 WWW.EKENAMILLWORK.COM