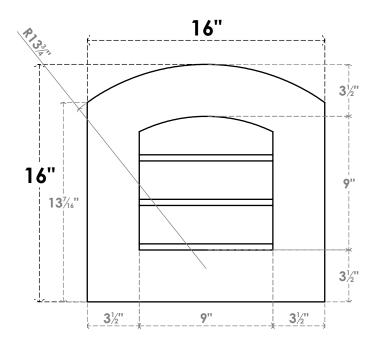

## GVPAR16X1601SN

16"W X 16"H ARCH TOP SURFACE MOUNT PVC GABLE VENT: NON-FUNCTIONAL, W/ 3-1/2"W X 1"P STANDARD FRAME

**FRONT** 

SIDE

LOUVER HEIGHT: 3" LOUVER QTY: 3

EKENA MILLWORK 2300 WEST MAIN ST. CLARKSVILLE, TX 75426 TOLL FREE: 866-607-0453 WWW.EKENAMILLWORK.COM