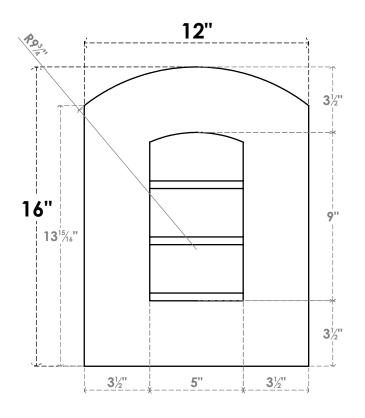

## GVPAR12X1601SN

12"W X 16"H ARCH TOP SURFACE MOUNT PVC GABLE VENT: NON-FUNCTIONAL, W/ 3-1/2"W X 1"P STANDARD FRAME

**FRONT** 

SIDE

LOUVER HEIGHT: 3" LOUVER QTY: 3

EKENA MILLWORK 2300 WEST MAIN ST. CLARKSVILLE, TX 75426 TOLL FREE: 866-607-0453 WWW.EKENAMILLWORK.COM