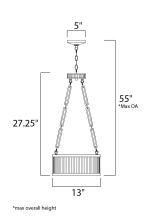

## **MEASUREMENTS:**

| <u>Length</u> | <u>Width</u> | <u>Height</u> |
|---------------|--------------|---------------|
| 13.00"        | 13.00"       | 27.25"        |
|               |              |               |

<u>Max OAH</u> <u>Min OAH</u> 55.50" 28.25"

Hanging WeightCanopy WidthCanopy HeightCanopy Length12.80 lb5.00"1.00"5.00"