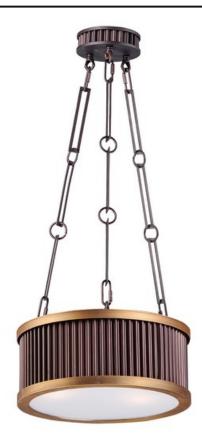

## PRODUCT DESCRIPTION:

Ribbed metalwork is framed in drum or square formed options available in both ceiling mounts and pendants. The two-tone finish of Oil Rubbed Bronze with Burnished Brass frame offers classic styling while Weathered Zinc with Matte Satin Nickel offers a more country elegant option. The incandescent lighting is softly diffused through a frosted glass diffuser.

#### FINISHES OPTION:

Oil Rubbed Bronze / Burnished Brass

## MATERIAL:

Steel