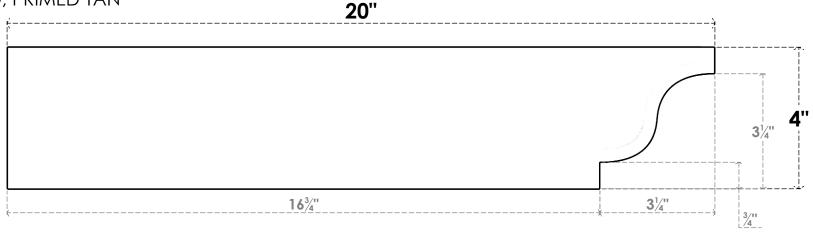

## ITEM NUMBER: RFTURO060X04000X20000X004NEW00RCPR

6"W X 4"H X 20"L TIMBERTHANE ROUGH CEDAR NEWPORT FAUX WOOD OPEN RAFTER TAIL, 4"L END, PRIMED TAN

## SIDE PROFILE