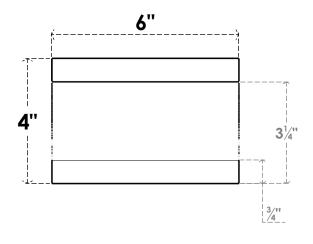

## ITEM NUMBER: RFTURO060X04000X20000X004NEW00RCPR

6"W X 4"H X 20"L TIMBERTHANE ROUGH CEDAR NEWPORT FAUX WOOD OPEN RAFTER TAIL, 4"L END, PRIMED TAN

## **FRONT PROFILE**