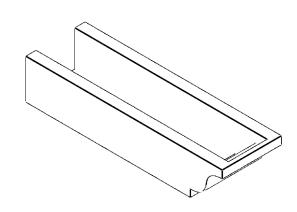

## ITEM NUMBER: RFTURO060X04000X20000X004NEW00RCPR

6"W X 4"H X 20"L TIMBERTHANE ROUGH CEDAR NEWPORT FAUX WOOD OPEN RAFTER TAIL, 4"L END, PRIMED TAN

## **ISOMETRIC**

GENERATED DATE: 03/02/2023

**EKENA MILLWORK** 2300 WEST MAIN ST. CLARKSVILLE, TX 75426 TOLL FREE: 866-607-0453 WWW.EKENAMILLWORK.COM

1. INSTALLATION TO BE COMPLETED IN ACCORDANCE WITH MANUFACTURER'S SPECIFICATIONS.
2. DRAWING MAY NOT BE TO SCALE
3. THIS DRAWING IS INTENDED FOR DESIGN AND PLANNING PURPOSES ONLY.
4. ALL INFORMATION CONTAINED HEREIN WAS CURRENT AT THE TIME OF DEVELOPMENT BUT MUST BE REVIEWED AND APPROVED BY THE PRODUCT MANUFACTURER TO BE CONSIDERED ACCURATE.