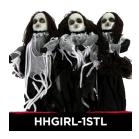

JASON I talk, my head & arms move, and my eyes flash red!

GHOST TRIO Light-up spooky ghost stakes with flexible arms!

DOLL TRIO Light-up eerie doll stakes with flexible arms!

WITCH TRIO Light-up scary witch stakes with flexible arms!