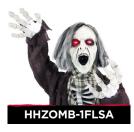

### EDGAR

My rib cage, hands & face glow white while my eyes light up red!

**VICTOR** I moan and make noises while my eyes flash multiple colors!

FREDDY My body moves, I moan, make noises & my eyes flash red!