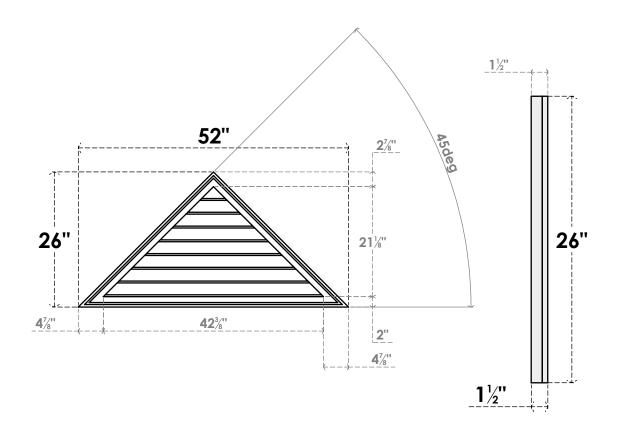

## GVPTR52X2602SN

52"W X 26"H TRIANGLE SURFACE MOUNT PVC GABLE VENT 12/12 PITCH: NON-FUNCTIONAL, W/ 2"W X 1-1/2"P BRICKMOULD FRAME

**FRONT** 

SIDE

LOUVER HEIGHT: 2 5/8"

LOUVER QTY: 8

1. INSTALLATION TO BE COMPLETED IN ACCORDANCE WITH MANUFACTURER'S SPECIFICATIONS. 2. DRAWING MAY NOT BE TO SCALE