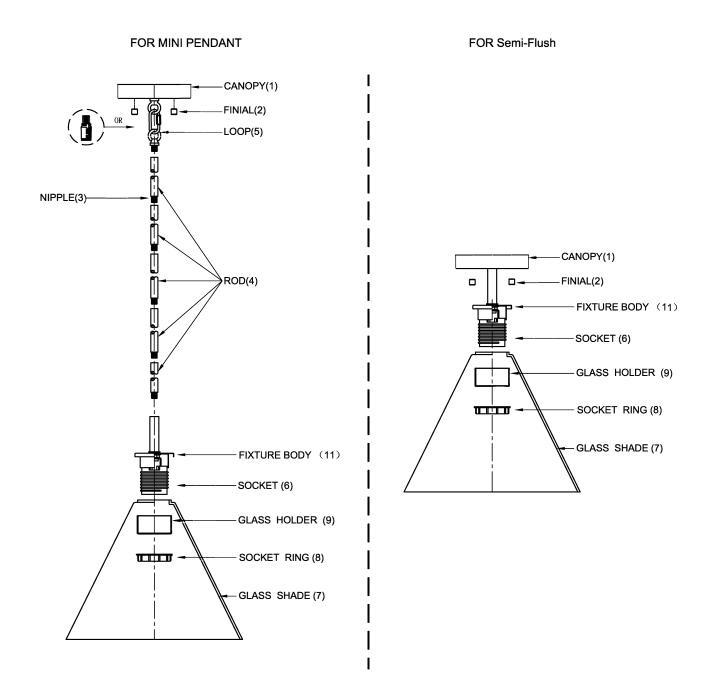

## **ASSEMBLY INSTRUCTIONS**

- 1. Carefully unpack and identify all parts referring to illustration for parts identification.
- 2. Turn the power to the installation point OFF.
- 3. While threading wire through, assemble the rods (4) together using the nipples (3). Attach the bottom of the rods (4) onto the fixture body (11). (For Pendant only)
- 4. Secure the loop (5) onto the top of the rods (4). (For Pendant only)
- 5.Install the glass shade (7) and glass holder (9) to the socket (6), securing with the socket ring (8).
- 6.Use the carabiner to connect the loop (5) to the loop on the canopy (1) and twist the locking mechanism to secure.
- 7. Refer to the additional installation instructions included with the product for wiring and installation.
- 8. Restore power to the installation point and retain this sheet for future reference.