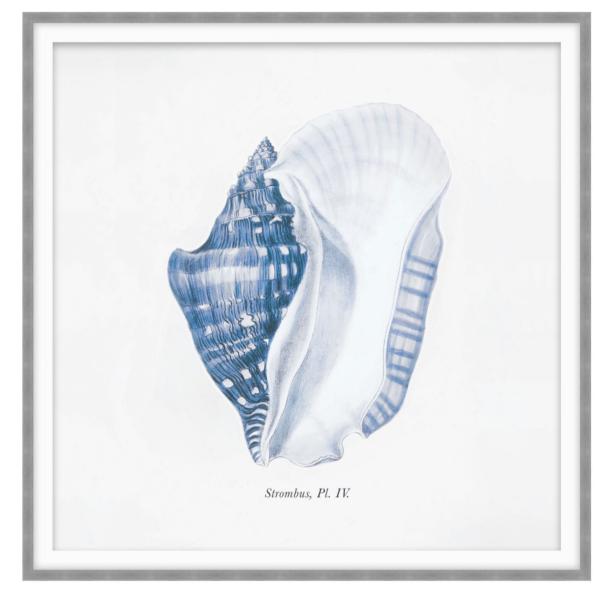

## D2194S43866-3535

Listen to Me II is a fine art print of a Strombus shell that captures the timeless beauty and elegance of this iconic seashell. Commonly known as a conch shell, this drawing details the shell's elongated shape and polished exterior. Texture and pattern are prominent features of the work with its meticulously drawn variations in line and color. The color palette pops with shades of ultramarine blue, smokey grey, dove grey, and alabaster. Reminiscent of time spent along the coast, this work would be a lovely addition to collectors of seascapes.

A mesmerizing asymmetry forms between the interior and exterior in Listen to Me 2. Part of the carefully curated ART by TA collection, this work of art inspires a feeling of coastal tranquility on textured paper. Frame Width: 0.875 in