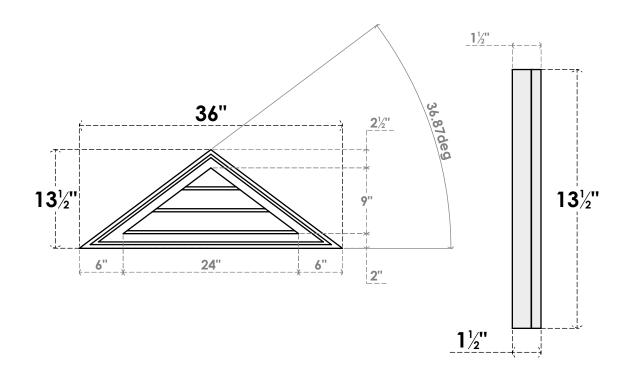

## GVPTR36X1402SN

36"W X 13-1/2"H TRIANGLE SURFACE MOUNT PVC GABLE VENT 9/12 PITCH: NON-FUNCTIONAL, W/ 2"W X 1-1/2"P BRICKMOULD FRAME

**FRONT** 

SIDE

LOUVER HEIGHT: 3" LOUVER QTY: 3

1. INSTALLATION TO BE COMPLETED IN ACCORDANCE WITH MANUFACTURER'S SPECIFICATIONS. 2. DRAWING MAY NOT BE TO SCALE