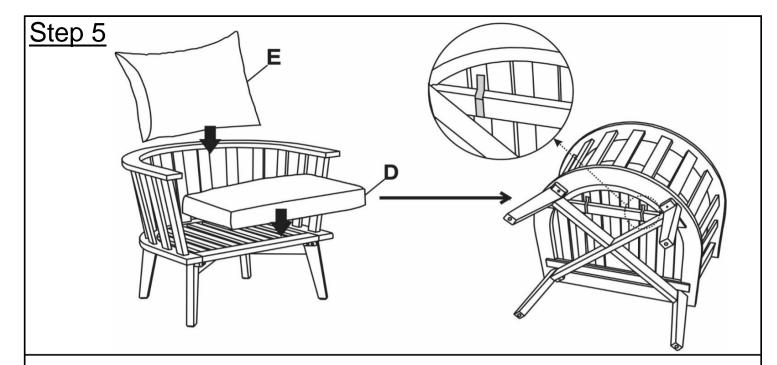

Place the Seat Cushion (D) and Back Cushion (E) into the Chair.

Attach the velcro of Seat Cushion (D) to the Chair as shown above.

Your Chair is ready for use. This Chair can only be used on a flat, level surface.