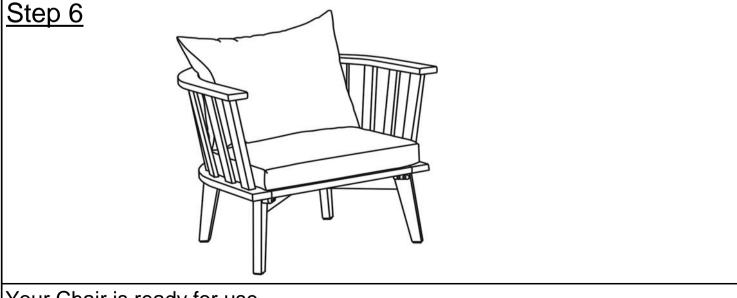

Place the Seat Cushion (D) and Back Cushion (E) into the Chair.

Attach the velcro of Seat Cushion (D) to the Chair as shown above.

Your Chair is ready for use. This Chair can only be used on a flat, level surface.