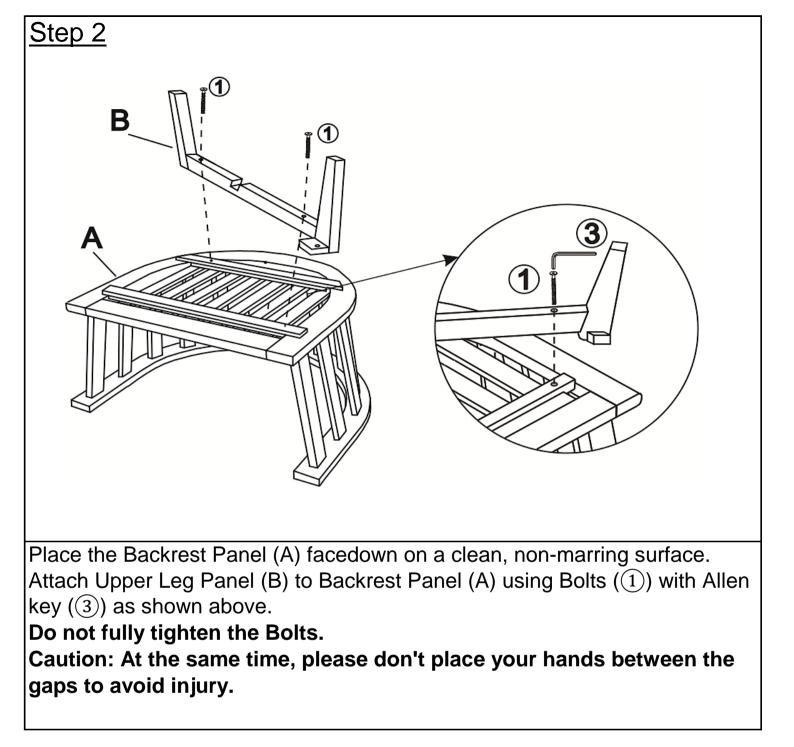

Whenever moving / lifting the Chair and to prevent damgge to the Chair two adults are needed to execute these action.

| Parts List                                                                                                                                                                                                                                                       |                        |                                |     |
|------------------------------------------------------------------------------------------------------------------------------------------------------------------------------------------------------------------------------------------------------------------|------------------------|--------------------------------|-----|
| Label                                                                                                                                                                                                                                                            | Picture                | Description                    | QTY |
| A                                                                                                                                                                                                                                                                |                        | Backrest Panel                 | 1   |
| В                                                                                                                                                                                                                                                                |                        | Upper Leg Panel                | 1   |
| С                                                                                                                                                                                                                                                                |                        | Lower Leg Panel                | 1   |
| D                                                                                                                                                                                                                                                                |                        | Seat Cushion                   | 1   |
| E                                                                                                                                                                                                                                                                |                        | Back Cushion                   | 1   |
| Hardware                                                                                                                                                                                                                                                         |                        |                                |     |
| Label                                                                                                                                                                                                                                                            | Picture                | Description                    | QTY |
| 1                                                                                                                                                                                                                                                                |                        | Bolt (M6x60mm)                 | 5   |
| 2                                                                                                                                                                                                                                                                | <pre>emmanmac.jo</pre> | Screw (M4x30mm)                | 5   |
| 3                                                                                                                                                                                                                                                                |                        | Allen Key                      | 2   |
| (4)                                                                                                                                                                                                                                                              |                        | Screw Driver (not<br>provided) | 1   |
| Assembly Preparation                                                                                                                                                                                                                                             |                        |                                |     |
| Before Beginning Assembly:                                                                                                                                                                                                                                       |                        |                                |     |
|                                                                                                                                                                                                                                                                  |                        |                                |     |
| <ul> <li>Read instructions, cover to cover-</li> <li>Have 2 adults on hand for assembly-</li> <li>Do not assemble on flooring or carpet-</li> <li>Assemble on a clean non-marring surface (packing foam)-</li> <li>Save all packaging until finished-</li> </ul> |                        |                                |     |