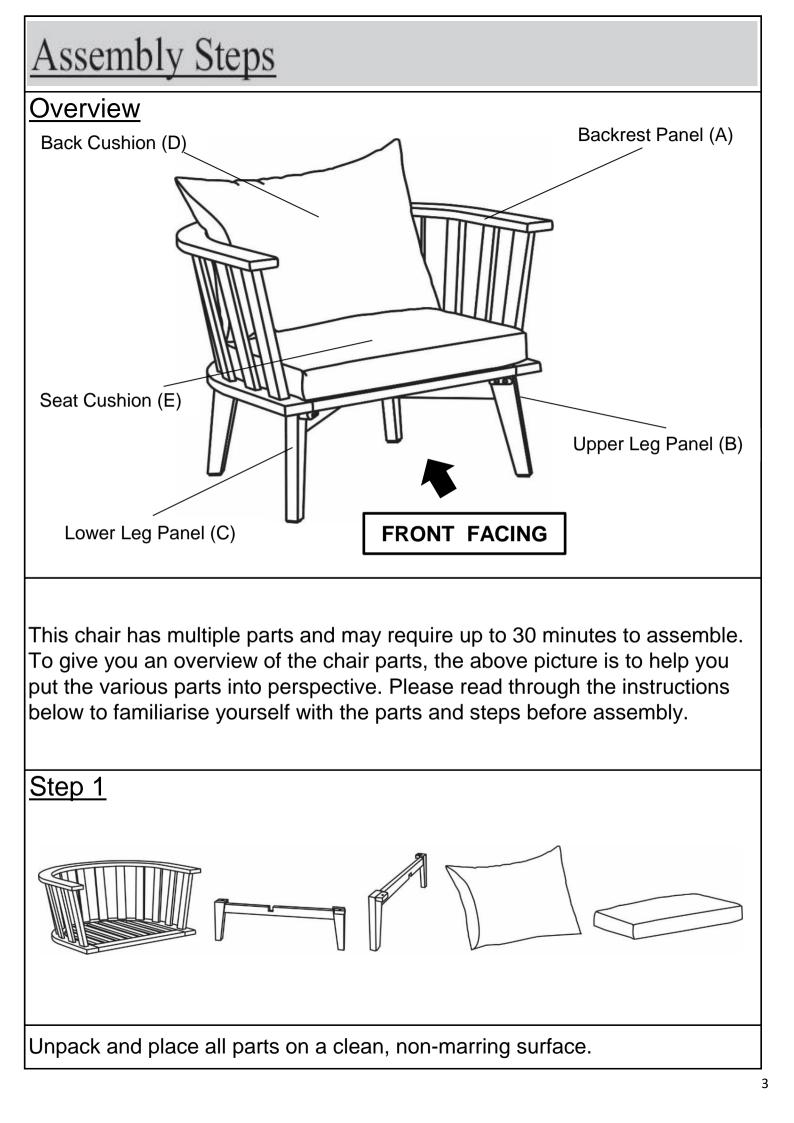

Whenever moving / lifting the Chair and to prevent damgge to the Chair two adults are needed to execute these action.

| Parts List                                                                                                                                                                                                                                                       |                        |                                |     |
|------------------------------------------------------------------------------------------------------------------------------------------------------------------------------------------------------------------------------------------------------------------|------------------------|--------------------------------|-----|
| Label                                                                                                                                                                                                                                                            | Picture                | Description                    | QTY |
| A                                                                                                                                                                                                                                                                |                        | Backrest Panel                 | 1   |
| В                                                                                                                                                                                                                                                                |                        | Upper Leg Panel                | 1   |
| С                                                                                                                                                                                                                                                                |                        | Lower Leg Panel                | 1   |
| D                                                                                                                                                                                                                                                                |                        | Seat Cushion                   | 1   |
| E                                                                                                                                                                                                                                                                |                        | Back Cushion                   | 1   |
| Hardware                                                                                                                                                                                                                                                         |                        |                                |     |
| Label                                                                                                                                                                                                                                                            | Picture                | Description                    | QTY |
| 1                                                                                                                                                                                                                                                                |                        | Bolt (M6x60mm)                 | 5   |
| 2                                                                                                                                                                                                                                                                | <pre>emmanmac.jo</pre> | Screw (M4x30mm)                | 5   |
| 3                                                                                                                                                                                                                                                                |                        | Allen Key                      | 2   |
| (4)                                                                                                                                                                                                                                                              |                        | Screw Driver (not<br>provided) | 1   |
| Assembly Preparation                                                                                                                                                                                                                                             |                        |                                |     |
| Before Beginning Assembly:                                                                                                                                                                                                                                       |                        |                                |     |
|                                                                                                                                                                                                                                                                  |                        |                                |     |
| <ul> <li>Read instructions, cover to cover-</li> <li>Have 2 adults on hand for assembly-</li> <li>Do not assemble on flooring or carpet-</li> <li>Assemble on a clean non-marring surface (packing foam)-</li> <li>Save all packaging until finished-</li> </ul> |                        |                                |     |