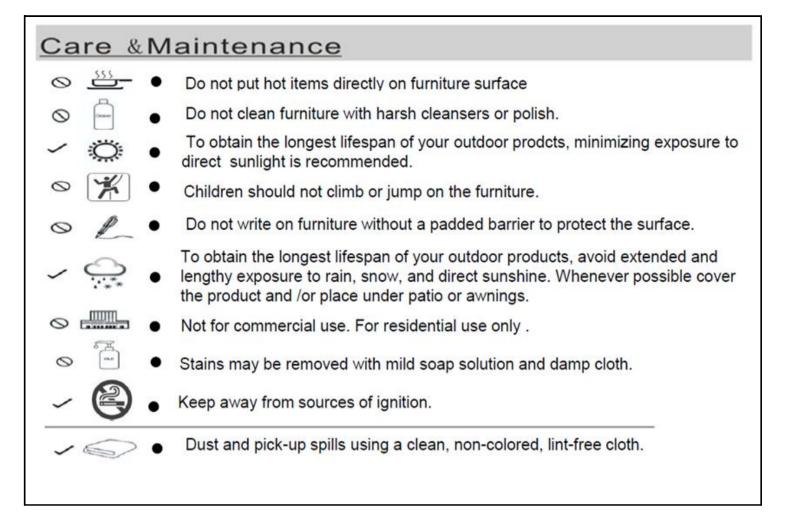

|                                |     |









Place the Chair on a LEVEL SURFACE.

Inspect it and make sure all parts are adequately connected.

Gently and gracefully, sit into to the Chair.

This will help to align all the parts at all joint areas.

Then get off the Chair and proceed to tighten the Bolts and Screws in a sequential manner.

When tightening the Bolts and Screws tighten sequentially.

DO NOT tighten any Bolt or Screw fully and then move on towards the next one.

If there are still wobbles, loosen the Bolts and Screws and execute this same process.

Place the Seat Cushion (D) and Back Cushion (E) into the Chair.

Attach the velcro of Seat Cushion (D) to the Chair as shown above.



Your Chair is ready for use. This Chair can only be used on a flat, level surface.