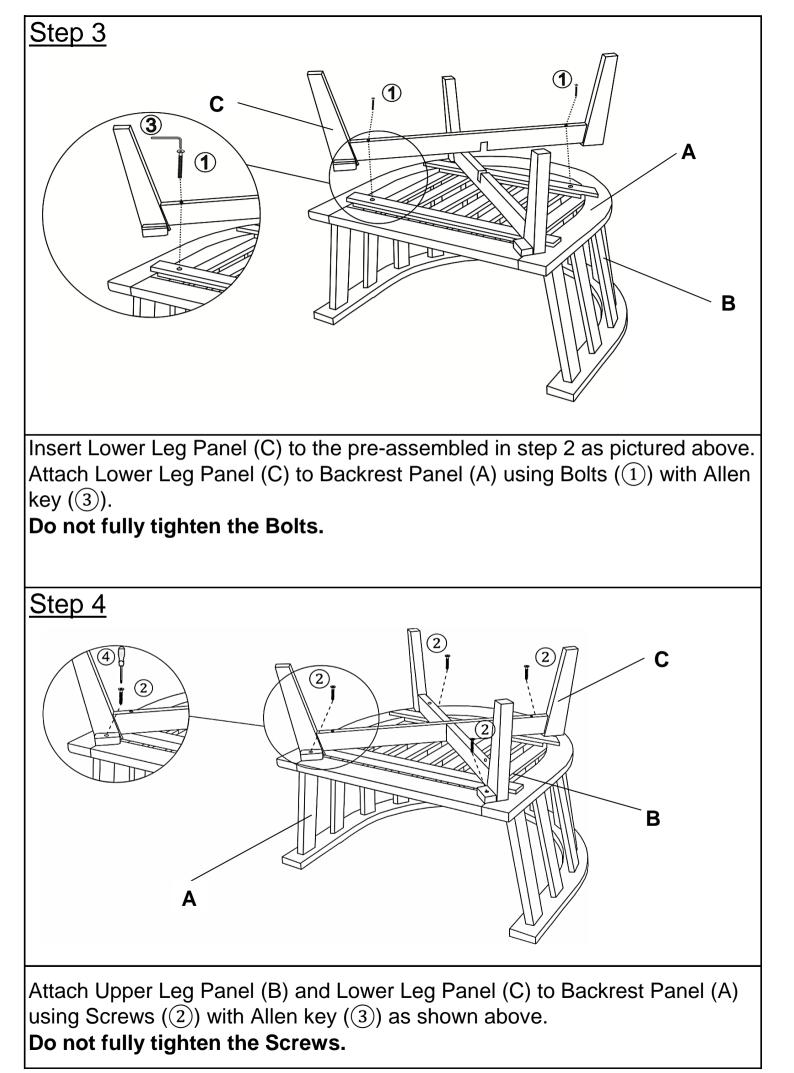

Whenever moving / lifting the Chair and to prevent damgge to the Chair two adults are needed to execute these action.

| Parts List                                                                                                                                                                                                                                                       |                        |                                |     |
|------------------------------------------------------------------------------------------------------------------------------------------------------------------------------------------------------------------------------------------------------------------|------------------------|--------------------------------|-----|
| Label                                                                                                                                                                                                                                                            | Picture                | Description                    | QTY |
| A                                                                                                                                                                                                                                                                |                        | Backrest Panel                 | 1   |
| В                                                                                                                                                                                                                                                                |                        | Upper Leg Panel                | 1   |
| С                                                                                                                                                                                                                                                                |                        | Lower Leg Panel                | 1   |
| D                                                                                                                                                                                                                                                                |                        | Seat Cushion                   | 1   |
| E                                                                                                                                                                                                                                                                |                        | Back Cushion                   | 1   |
| Hardware                                                                                                                                                                                                                                                         |                        |                                |     |
| Label                                                                                                                                                                                                                                                            | Picture                | Description                    | QTY |
| 1                                                                                                                                                                                                                                                                |                        | Bolt (M6x60mm)                 | 5   |
| 2                                                                                                                                                                                                                                                                | <pre>emmanmac.jo</pre> | Screw (M4x30mm)                | 5   |
| 3                                                                                                                                                                                                                                                                |                        | Allen Key                      | 2   |
| (4)                                                                                                                                                                                                                                                              |                        | Screw Driver (not<br>provided) | 1   |
| Assembly Preparation                                                                                                                                                                                                                                             |                        |                                |     |
| Before Beginning Assembly:                                                                                                                                                                                                                                       |                        |                                |     |
|                                                                                                                                                                                                                                                                  |                        |                                |     |
| <ul> <li>Read instructions, cover to cover-</li> <li>Have 2 adults on hand for assembly-</li> <li>Do not assemble on flooring or carpet-</li> <li>Assemble on a clean non-marring surface (packing foam)-</li> <li>Save all packaging until finished-</li> </ul> |                        |                                |     |