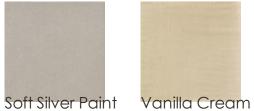

### DIMENSIONS: 34W x 18D x 28H

Flowing lines and soft, silvery paint make an elegant first impression with this three-drawer nightstand. Introducing a fresh perspective on light wood finishes, drawer fronts in Vanilla Cream bring to light the decorative character of figured sycamore. Elongated drawer pulls, inspired by an Art Deco jewelry pendant with a faux stone center, add a touch of grace. Ornate metal legs balance the subtly curved top and case, creating cool shimmer in Soft Silver Paint.

#### FINISH: