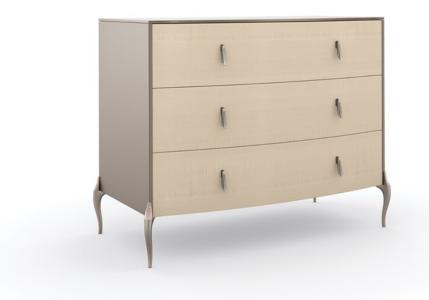

### **COLLECTION:** CARACOLE CLASSIC

### DIMENSIONS: 34W x 18D x 28H

Flowing lines and soft, silvery paint make an elegant first impression with this three-drawer nightstand. Introducing a fresh perspective on light wood finishes, drawer fronts in Vanilla Cream bring to light the decorative character of figured sycamore. Elongated drawer pulls, inspired by an Art Deco jewelry pendant with a faux stone center, add a touch of grace. Ornate metal legs balance the subtly curved top and case, creating cool shimmer in Soft Silver Paint.

**CONSTRUCTION:** Top Drawer: 5.625H x 33W | Interior Dimensions top drawer: | Between Sides: 30.75 | Back of front to front of back: 14.25 | Top of bottom to top of side: 2.75 | Bottom Drawers: 8H x 33W | Interior Dimensions bottom drawers: | Between Sides: 30.75 | Back of front to front of back: 14.25 | Top of bottom to top of side: 5.25 | Undermount soft close guides