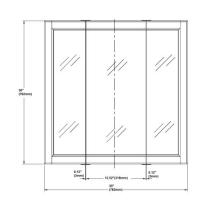

## **SPECIFICATIONS**

MATERIAL CONSTRUCTION: MDF

ASSEMBLY REQUIRED: No

TOOLS NEEDED FOR INSTALLATION: Screwdriver

**ASSEMBLED DIMENSIONS:** 30"  $H \times 30$ "  $L \times 4.75$ " D

WEIGHT: 32.4 lbs.

NUMBER OF DOORS: 3

DOOR MATERIAL: Mirror

NUMBER OF SHELVES: 2

ADJUSTABLE SHELVES: No

SHELF MAX WEIGHT CAPACITY: 20 lbs.

SHELF WIDTH: 26.85"

SHELFTHICKNESS: 0.47"

SHELF MATERIAL: Particle Board

FACE FRAME MATERIAL: Pine