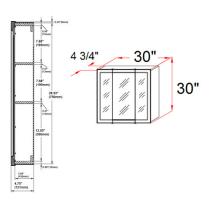

## **SPECIFICATIONS**

MATERIAL CONSTRUCTION: MDF

ASSEMBLY REQUIRED: No

TOOLS NEEDED FOR INSTALLATION: Screwdriver

**ASSEMBLED DIMENSIONS:** 30"  $H \times 30$ "  $L \times 4.75$ " D

WEIGHT: 32.4 lbs.

NUMBER OF DOORS: 3