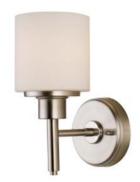

# 1 LIGHT ARMED SCONCE

### **Specifications**

Material Construction:Formed SteelLens:White frosted glassLens Dimensions:5.3" H x 4.75" Dia

Lamp Type & Wattage: One 60W, medium base incandescent lamps

Mounting: Wall mounted
Finish: Satin Nickel (US15)

Voltage: 120V Weight: 1.8 lbs

Companion Fixtures: wall/vanity lights, Chandelier, Ceiling Mount