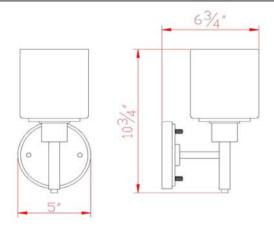

# 1 LIGHT ARMED SCONCE

### **Specifications**

Material Construction:Formed SteelLens:White frosted glassLens Dimensions:5.3" H x 4.75" Dia

Lamp Type & Wattage: One 60W, medium base incandescent lamps

Mounting: Wall mounted
Finish: Satin Nickel (US15)

Voltage: 120V Weight: 1.8 lbs

Companion Fixtures: wall/vanity lights, Chandelier, Ceiling Mount



### **Dimensions**



## Warranty & Compliances

Warranty 10 Year Limited Warranty

UL/cUL; Suitable for damp locations

ADA N/A EnergyStar N/A





#### **Companion Fixtures**

1 Lt Wall Mount

2 Lt Wall Mount

3 Lt Wall Mount

4 Lt Wall Mount

5 Lt Wall Mount

3 Lt Chandelier 5 Lt Chandelier

2 Lt Ceiling Mount