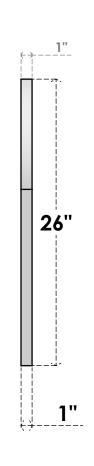

## GVPRT20X2601SN

20"W X 26"H ROUND TOP SURFACE MOUNT PVC GABLE VENT: NON-FUNCTIONAL, W/ 3-1/2"W X 1"P STANDARD FRAME

**FRONT** 

SIDE

LOUVER HEIGHT: 2 3/4"

LOUVER QTY: 7

1. INSTALLATION TO BE COMPLETED IN ACCORDANCE WITH MANUFACTURER'S SPECIFICATIONS. 2. DRAWING MAY NOT BE TO SCALE