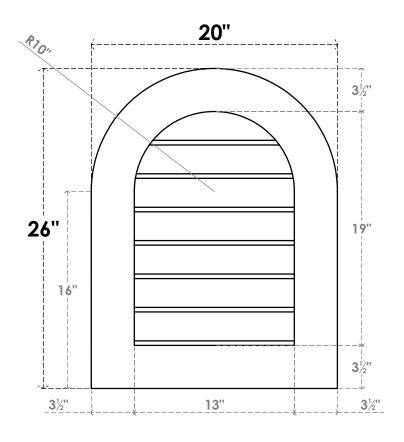

## GVPRT20X2601SN

20"W X 26"H ROUND TOP SURFACE MOUNT PVC GABLE VENT: NON-FUNCTIONAL, W/ 3-1/2"W X 1"P STANDARD FRAME

**FRONT** 

SIDE

LOUVER HEIGHT: 2 3/4"

LOUVER QTY: 7

1. INSTALLATION TO BE COMPLETED IN ACCORDANCE WITH MANUFACTURER'S SPECIFICATIONS. 2. DRAWING MAY NOT BE TO SCALE