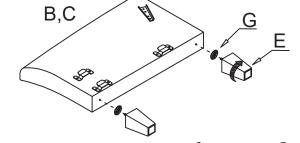

## ASSEMBLY INSTRUCTION Chair

| NO. | PARTS LIST                                                                                                                                                                                                                                                                                                                                                                                                                                                                                                                                                                                                                                                                                                                                                                                                                                                                                                                                                                                                                                                                                                                                                                                                                                                                                                                                                                                                                                                                                                                                                                                                                                                                                                                                                                                                                                                                                                                                                                                                                                                                                                                     | QTY | DESCRIPTION | NO. | PARTS LIST | QTY | DESCRIPTION           |
|-----|--------------------------------------------------------------------------------------------------------------------------------------------------------------------------------------------------------------------------------------------------------------------------------------------------------------------------------------------------------------------------------------------------------------------------------------------------------------------------------------------------------------------------------------------------------------------------------------------------------------------------------------------------------------------------------------------------------------------------------------------------------------------------------------------------------------------------------------------------------------------------------------------------------------------------------------------------------------------------------------------------------------------------------------------------------------------------------------------------------------------------------------------------------------------------------------------------------------------------------------------------------------------------------------------------------------------------------------------------------------------------------------------------------------------------------------------------------------------------------------------------------------------------------------------------------------------------------------------------------------------------------------------------------------------------------------------------------------------------------------------------------------------------------------------------------------------------------------------------------------------------------------------------------------------------------------------------------------------------------------------------------------------------------------------------------------------------------------------------------------------------------|-----|-------------|-----|------------|-----|-----------------------|
| А   |                                                                                                                                                                                                                                                                                                                                                                                                                                                                                                                                                                                                                                                                                                                                                                                                                                                                                                                                                                                                                                                                                                                                                                                                                                                                                                                                                                                                                                                                                                                                                                                                                                                                                                                                                                                                                                                                                                                                                                                                                                                                                                                                | 1   | Seat Frame  | F   |            | 1   | Back Rail             |
| В   | The same of the sa | 1   | LSF Armrest | G   |            | 4   | Washer                |
| С   |                                                                                                                                                                                                                                                                                                                                                                                                                                                                                                                                                                                                                                                                                                                                                                                                                                                                                                                                                                                                                                                                                                                                                                                                                                                                                                                                                                                                                                                                                                                                                                                                                                                                                                                                                                                                                                                                                                                                                                                                                                                                                                                                | 1   | RSF Armrest | Н   |            | 4   | Allen Bolt<br>øM6*20  |
| D   |                                                                                                                                                                                                                                                                                                                                                                                                                                                                                                                                                                                                                                                                                                                                                                                                                                                                                                                                                                                                                                                                                                                                                                                                                                                                                                                                                                                                                                                                                                                                                                                                                                                                                                                                                                                                                                                                                                                                                                                                                                                                                                                                | 1   | Back Rest   | ı   |            | 1   | Allen Key<br>ø1/4"*M4 |
| Е   |                                                                                                                                                                                                                                                                                                                                                                                                                                                                                                                                                                                                                                                                                                                                                                                                                                                                                                                                                                                                                                                                                                                                                                                                                                                                                                                                                                                                                                                                                                                                                                                                                                                                                                                                                                                                                                                                                                                                                                                                                                                                                                                                | 4   | Plastic Leg |     |            |     |                       |