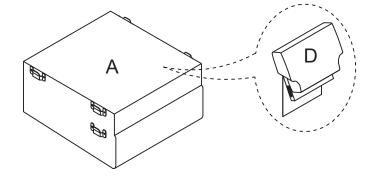

## ASSEMBLY INSTRUCTION Chair

| NO. | PARTS LIST                                                                                                                                                                                                                                                                                                                                                                                                                                                                                                                                                                                                                                                                                                                                                                                                                                                                                                                                                                                                                                                                                                                                                                                                                                                                                                                                                                                                                                                                                                                                                                                                                                                                                                                                                                                                                                                                                                                                                                                                                                                                                                                     | QTY | DESCRIPTION | NO. | PARTS LIST | QTY | DESCRIPTION           |
|-----|--------------------------------------------------------------------------------------------------------------------------------------------------------------------------------------------------------------------------------------------------------------------------------------------------------------------------------------------------------------------------------------------------------------------------------------------------------------------------------------------------------------------------------------------------------------------------------------------------------------------------------------------------------------------------------------------------------------------------------------------------------------------------------------------------------------------------------------------------------------------------------------------------------------------------------------------------------------------------------------------------------------------------------------------------------------------------------------------------------------------------------------------------------------------------------------------------------------------------------------------------------------------------------------------------------------------------------------------------------------------------------------------------------------------------------------------------------------------------------------------------------------------------------------------------------------------------------------------------------------------------------------------------------------------------------------------------------------------------------------------------------------------------------------------------------------------------------------------------------------------------------------------------------------------------------------------------------------------------------------------------------------------------------------------------------------------------------------------------------------------------------|-----|-------------|-----|------------|-----|-----------------------|
| А   |                                                                                                                                                                                                                                                                                                                                                                                                                                                                                                                                                                                                                                                                                                                                                                                                                                                                                                                                                                                                                                                                                                                                                                                                                                                                                                                                                                                                                                                                                                                                                                                                                                                                                                                                                                                                                                                                                                                                                                                                                                                                                                                                | 1   | Seat Frame  | F   |            | 1   | Back Rail             |
| В   | The same of the sa | 1   | LSF Armrest | G   |            | 4   | Washer                |
| С   |                                                                                                                                                                                                                                                                                                                                                                                                                                                                                                                                                                                                                                                                                                                                                                                                                                                                                                                                                                                                                                                                                                                                                                                                                                                                                                                                                                                                                                                                                                                                                                                                                                                                                                                                                                                                                                                                                                                                                                                                                                                                                                                                | 1   | RSF Armrest | Н   |            | 4   | Allen Bolt<br>øM6*20  |
| D   |                                                                                                                                                                                                                                                                                                                                                                                                                                                                                                                                                                                                                                                                                                                                                                                                                                                                                                                                                                                                                                                                                                                                                                                                                                                                                                                                                                                                                                                                                                                                                                                                                                                                                                                                                                                                                                                                                                                                                                                                                                                                                                                                | 1   | Back Rest   | ı   |            | 1   | Allen Key<br>ø1/4"*M4 |
| Е   |                                                                                                                                                                                                                                                                                                                                                                                                                                                                                                                                                                                                                                                                                                                                                                                                                                                                                                                                                                                                                                                                                                                                                                                                                                                                                                                                                                                                                                                                                                                                                                                                                                                                                                                                                                                                                                                                                                                                                                                                                                                                                                                                | 4   | Plastic Leg |     |            |     |                       |

Take out Back Rest (D) from the bottom.

STEP 2:

STEP 3:

MADE IN VIETNAM Page: 1/2