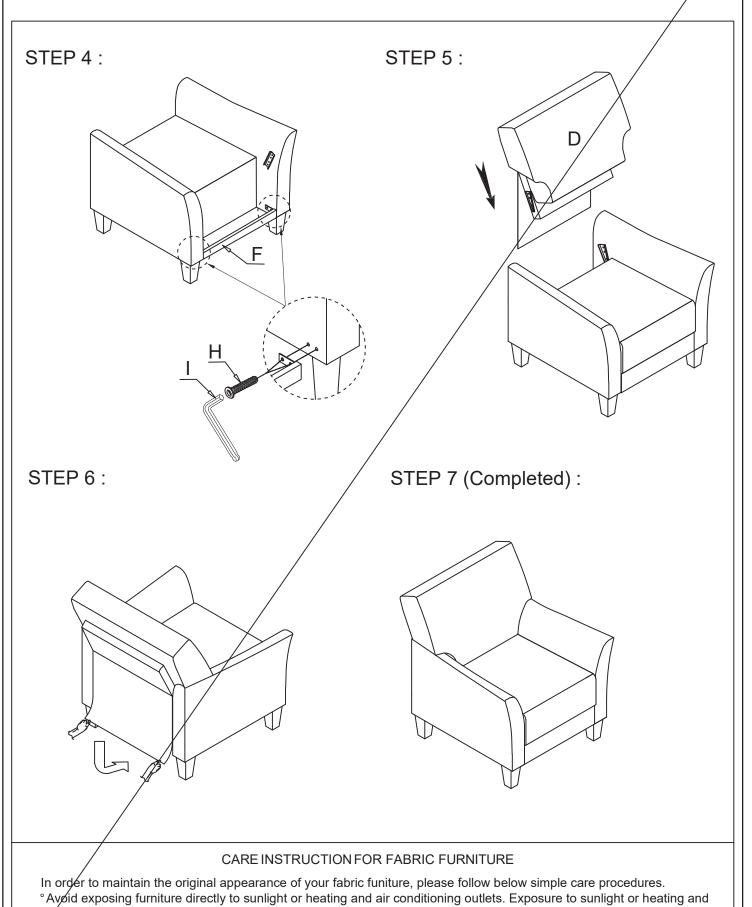

Take out Back Rest (D) from the bottom.

STEP 2:

STEP 3:

MADE IN VIETNAM Page: 1/2