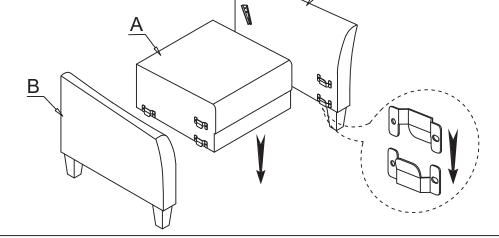

## ASSEMBLY INSTRUCTION Chair

| NO. | PARTS LIST                                                                                                                                                                                                                                                                                                                                                                                                                                                                                                                                                                                                                                                                                                                                                                                                                                                                                                                                                                                                                                                                                                                                                                                                                                                                                                                                                                                                                                                                                                                                                                                                                                                                                                                                                                                                                                                                                                                                                                                                                                                                                                                     | QTY | DESCRIPTION | NO. | PARTS LIST | QTY | DESCRIPTION           |
|-----|--------------------------------------------------------------------------------------------------------------------------------------------------------------------------------------------------------------------------------------------------------------------------------------------------------------------------------------------------------------------------------------------------------------------------------------------------------------------------------------------------------------------------------------------------------------------------------------------------------------------------------------------------------------------------------------------------------------------------------------------------------------------------------------------------------------------------------------------------------------------------------------------------------------------------------------------------------------------------------------------------------------------------------------------------------------------------------------------------------------------------------------------------------------------------------------------------------------------------------------------------------------------------------------------------------------------------------------------------------------------------------------------------------------------------------------------------------------------------------------------------------------------------------------------------------------------------------------------------------------------------------------------------------------------------------------------------------------------------------------------------------------------------------------------------------------------------------------------------------------------------------------------------------------------------------------------------------------------------------------------------------------------------------------------------------------------------------------------------------------------------------|-----|-------------|-----|------------|-----|-----------------------|
| А   |                                                                                                                                                                                                                                                                                                                                                                                                                                                                                                                                                                                                                                                                                                                                                                                                                                                                                                                                                                                                                                                                                                                                                                                                                                                                                                                                                                                                                                                                                                                                                                                                                                                                                                                                                                                                                                                                                                                                                                                                                                                                                                                                | 1   | Seat Frame  | F   |            | 1   | Back Rail             |
| В   | The same of the sa | 1   | LSF Armrest | G   |            | 4   | Washer                |
| С   |                                                                                                                                                                                                                                                                                                                                                                                                                                                                                                                                                                                                                                                                                                                                                                                                                                                                                                                                                                                                                                                                                                                                                                                                                                                                                                                                                                                                                                                                                                                                                                                                                                                                                                                                                                                                                                                                                                                                                                                                                                                                                                                                | 1   | RSF Armrest | Н   |            | 4   | Allen Bolt<br>øM6*20  |
| D   |                                                                                                                                                                                                                                                                                                                                                                                                                                                                                                                                                                                                                                                                                                                                                                                                                                                                                                                                                                                                                                                                                                                                                                                                                                                                                                                                                                                                                                                                                                                                                                                                                                                                                                                                                                                                                                                                                                                                                                                                                                                                                                                                | 1   | Back Rest   | ı   |            | 1   | Allen Key<br>ø1/4"*M4 |
| Е   |                                                                                                                                                                                                                                                                                                                                                                                                                                                                                                                                                                                                                                                                                                                                                                                                                                                                                                                                                                                                                                                                                                                                                                                                                                                                                                                                                                                                                                                                                                                                                                                                                                                                                                                                                                                                                                                                                                                                                                                                                                                                                                                                | 4   | Plastic Leg |     |            |     |                       |