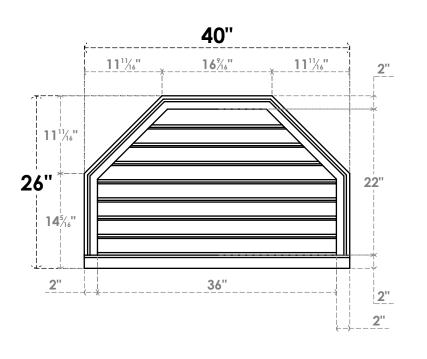

## GVPOT40X2603SF

40"W X 26"H OCTAGONAL TOP SURFACE MOUNT PVC GABLE VENT: FUNCTIONAL, W/ 2"W X 2"P **BRICKMOULD SILL FRAME** 

**VENTING AREA: 55.43 SQ IN** 

LOUVER HEIGHT: 2 3/4"

LOUVER QTY: 8

**FRONT** 

SIDE