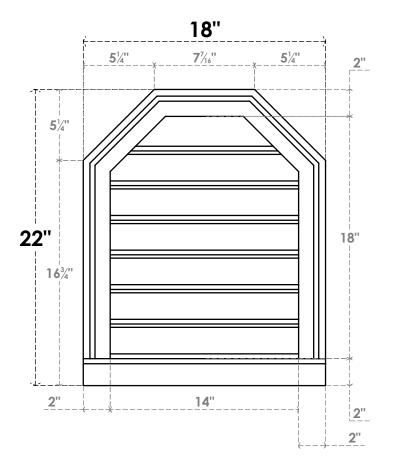

## GVPOT18X2203SF

18"W X 22"H OCTAGONAL TOP SURFACE MOUNT PVC GABLE VENT: FUNCTIONAL, W/ 2"W X 2"P **BRICKMOULD SILL FRAME** 

**VENTING AREA: 20.24 SQ IN** 

LOUVER HEIGHT: 2 5/8"

LOUVER QTY: 7

**FRONT** 

SIDE