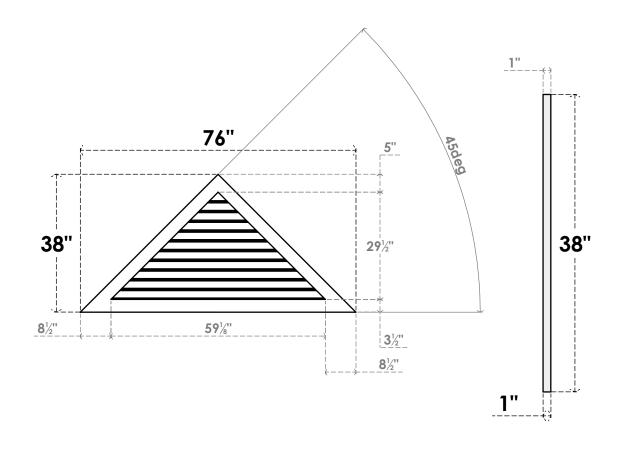

## **GVPTR76X3801SF**

76"W X 38"H TRIANGLE SURFACE MOUNT PVC GABLE VENT 12/12 PITCH: FUNCTIONAL, W/ 3-1/2"W X 1"P STANDARD FRAME

**VENTING AREA: 73.88 SQ IN** LOUVER HEIGHT: 2 5/8"

LOUVER QTY: 11

**FRONT** 