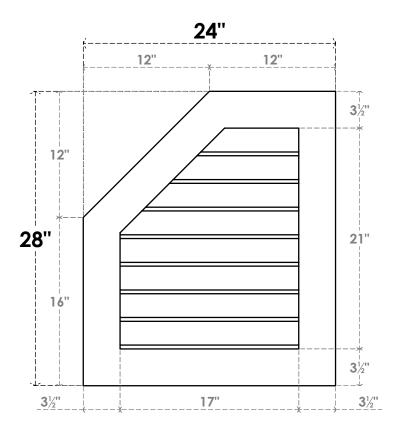

## **GVPOL24X2801SN**

24"W X 28"H HALF OCTAGON TOP LEFT SURFACE MOUNT PVC GABLE VENT: NON-FUNCTIONAL. W/ 3-1/2"W X 1"P STANDARD FRAME

**FRONT** 

SIDE

LOUVER HEIGHT: 2 5/8" LOUVER QTY: 8

EKENA MILLWORK 2300 WEST MAIN ST. CLARKSVILLE, TX 75426 TOLL FREE: 866-607-0453 WWW.EKENAMILLWORK.COM