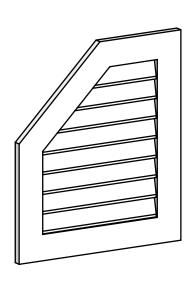

## **GVPOL24X2801SN**

24"W X 28"H HALF OCTAGON TOP LEFT SURFACE MOUNT PVC GABLE VENT: NON-FUNCTIONAL. W/ 3-1/2"W X 1"P STANDARD FRAME

**FRONT** 

SIDE

LOUVER HEIGHT: 2 5/8" LOUVER QTY: 8

EKENA MILLWORK 2300 WEST MAIN ST. CLARKSVILLE, TX 75426 TOLL FREE: 866-607-0453 WWW.EKENAMILLWORK.COM