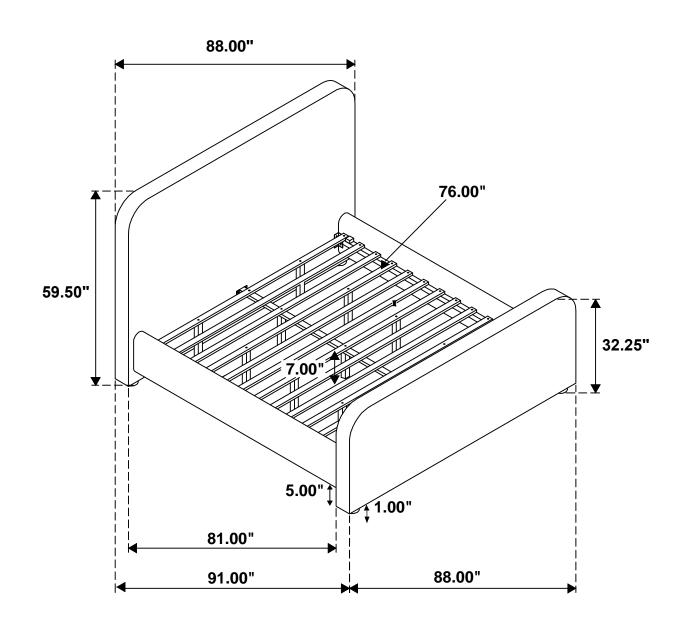

# STEP 4 COMPLETE

PAGE 5 OF 5

Inner size: 76.00"W x 80.00"D

Note: Dimension tolerance ±5%