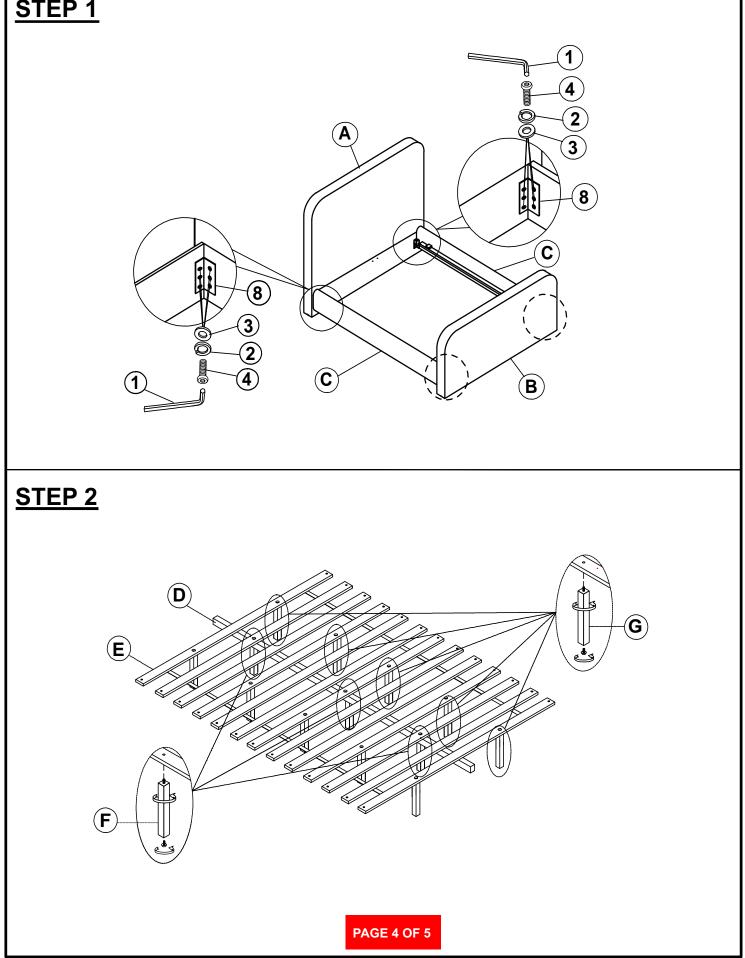

----------------------------------|-----------------|--------------|
| 2      | LOCK WASHER<br>(Ø5/16″ - BLK )              | $\bigcirc$      | 24PCS        |
| 3      | FLAT WASHER<br>(Ø5/16″ - BLK)               |                 | 24PCS        |
| 4      | BOLT<br>(Ø5/16″x 25mm - BLK)                |                 | 24PCS        |
| 5      | LONG FLAT HEAD SCREW<br>(M4 x 35mm - BLK)   |                 | 30PCS        |
|        |                                             |                 |              |
| 6      | SHORT FLAT HEAD SCREW<br>(M4 x 12mm - BLK ) | <b>1111111-</b> | 2PCS         |
| 6<br>7 |                                             |                 | 2PCS<br>2PCS |
|        | (M4 x 12mm - BLK )                          |                 |              |

# STEP 1



# STEP 3



# STEP 4 COMPLETE





PAGE 5 OF 5



Inner size: 76.00"W x 80.00"D

Note: Dimension tolerance ±5%