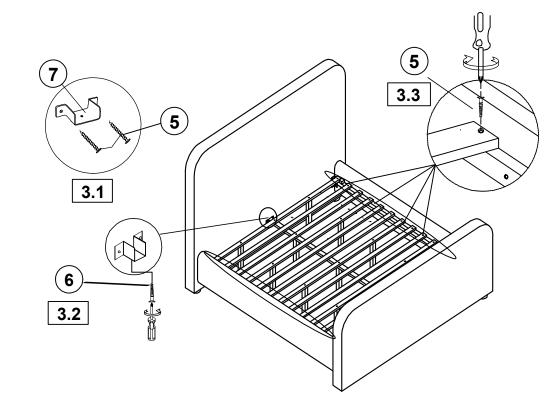

----------------------|-----------------|--------------|
| 2      | LOCK WASHER<br>(Ø5/16″ - BLK )              | $\bigcirc$      | 24PCS        |
| 3      | FLAT WASHER<br>(Ø5/16″ - BLK)               |                 | 24PCS        |
| 4      | BOLT<br>(Ø5/16″x 25mm - BLK)                |                 | 24PCS        |
| 5      | LONG FLAT HEAD SCREW<br>(M4 x 35mm - BLK)   |                 | 30PCS        |
|        |                                             |                 |              |
| 6      | SHORT FLAT HEAD SCREW<br>(M4 x 12mm - BLK ) | <b>1111111-</b> | 2PCS         |
| 6<br>7 |                                             |                 | 2PCS<br>2PCS |
|        | (M4 x 12mm - BLK )                          |                 |              |

# STEP 1



# STEP 3



# STEP 4 COMPLETE





PAGE 5 OF 5



Inner size: 76.00"W x 80.00"D

Note: Dimension tolerance ±5%