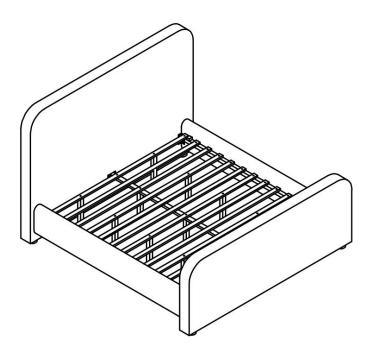

# STEP 4 COMPLETE

PAGE 5 OF 5

Inner size: 76.00"W x 80.00"D

Note: Dimension tolerance ±5%