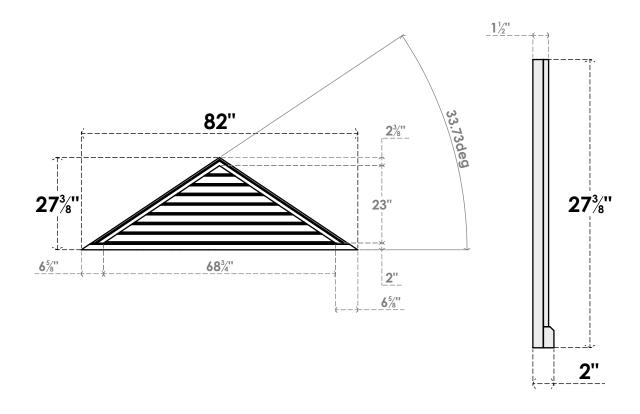

## GVPTR82X2703SF

82"W X 27-3/8"H TRIANGLE SURFACE MOUNT PVC GABLE VENT 8/12 PITCH: FUNCTIONAL, W/ 2"W X 2"P BRICKMOULD SILL FRAME

**VENTING AREA: 60.2 SQ IN** LOUVER HEIGHT: 2 7/8"

LOUVER QTY: 8

**FRONT** 

SIDE

1. INSTALLATION TO BE COMPLETED IN ACCORDANCE WITH MANUFACTURER'S SPECIFICATIONS. 2. DRAWING MAY NOT BE TO SCALE

3. THIS DRAWING IS INTENDED FOR DESIGN AND PLANNING PURPOSES ONLY.

4. ALL INFORMATION CONTAINED HEREIN WAS CURRENT AT THE TIME OF DEVELOPMENT BUT MUST BE REVIEWED AND APPROVED BY THE PRODUCT MANUFACTURER TO BE CONSIDERED ACCURATE.