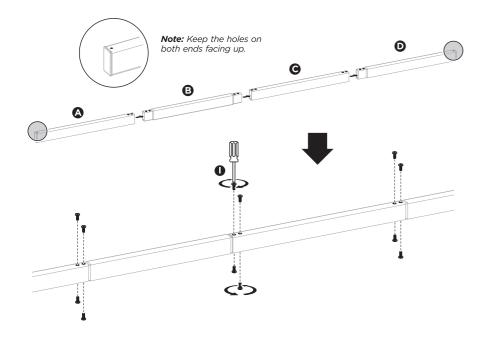

## Step 1 Assemble the Pole

• Connect the Pole Segments (#A-D) together in the orientation shown here with the holes on the left and right end pieces facing up. Secure the poles together using the Bolts (#I) on the top and bottom of each connection.