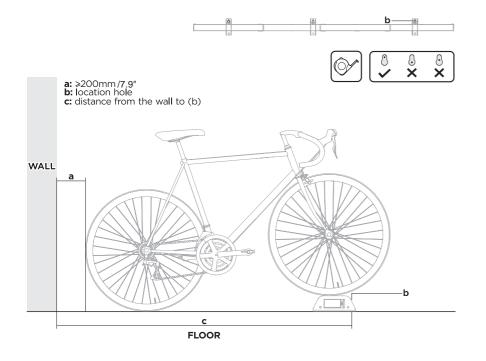

## Step 3 Measure and Determine Mounting Height

• Before mounting on the wall, determine the mounting height for the bicycle using the guide here. Lay the Bike Rack assembly on the floor perpendicular to the wall and place the bicycle on it to measure the required mounting height.

• Ensure that a space of approximately 8" or more is left from the back tire to the wall and take the measurements from the wall to the center of the top hole on the Bike Rack. This measurement will be the distance from the floor to the top bolt hole (point b on the diagram.)