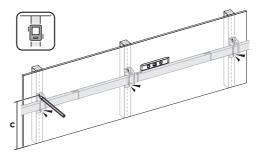

#### A. Wood Stud Installation Option

• Use a stud finder to locate the stud and hold the Bike Rack centered on the studs. Use a bubble level to ensure straightness and mark the holes, with the top holes at the height measured in Step 3, distance c.

#### **B.** Concrete/Brick Installation Option

• Use a bubble level to ensure straightness and hold the Bike Rack to the wall, then mark the holes with the top bolt holes at the height measured in Step 1, distance c.