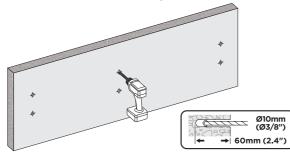

#### **B.** Concrete/Brick Installation Option

• Use a bubble level to ensure straightness and hold the Bike Rack to the wall, then mark the holes with the top bolt holes at the height measured in Step 1, distance c.

• Use a 3/8" drill bit and drill on the marked locations to a depth of 2.4".

• Insert the Concrete Anchors (#M) into the holes then secure the mount to the wall using the Lag Screws (#L) and tighten the screws until secure.