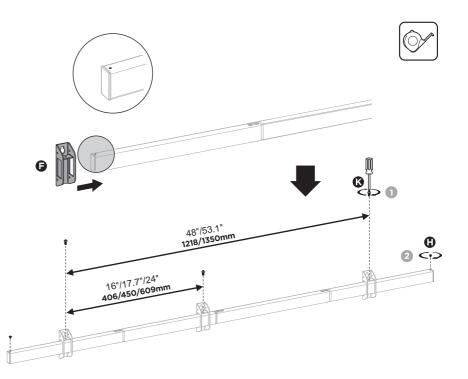

### Step 2 Prepare the Wall Brackets

• Slide the Wall Brackets (#F) onto the pole, then install the Screws (#H) on both ends to prevent the brackets from sliding off.

• Position the brackets in approximately the configuration shown here, with each bracket positioned at the spacing that corresponds to the spacing of your wall studs.

Warning: All 3 Wall Brackets (#F) must be attached to studs.