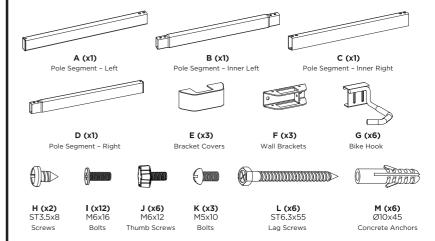

#### Mount and Accessories

Check carefully to make sure there are no missing or defective parts. Some hardware provided may not be used. Use the correct mounting hardware suitable for your installation.

CHOKING HAZARD. Package includes small parts. Not for children under 3 years. Adult supervision is required.

Missing Parts? Call us at (855) 925-5668 and we will ship replacement parts free of charge.