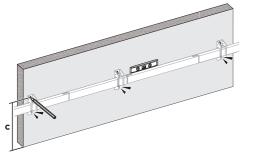

## Step 3 Measure and Determine Mounting Height

• Before mounting on the wall, determine the mounting height for the bicycle using the guide here. Lay the Bike Rack assembly on the floor perpendicular to the wall and place the bicycle on it to measure the required mounting height.

• Ensure that a space of approximately 8" or more is left from the back tire to the wall and take the measurements from the wall to the center of the top hole on the Bike Rack. This measurement will be the distance from the floor to the top bolt hole (point b on the diagram.)

#### A. Wood Stud Installation Option

• Use a stud finder to locate the stud and hold the Bike Rack centered on the studs. Use a bubble level to ensure straightness and mark the holes, with the top holes at the height measured in Step 3, distance c.

#### **B.** Concrete/Brick Installation Option

• Use a bubble level to ensure straightness and hold the Bike Rack to the wall, then mark the holes with the top bolt holes at the height measured in Step 1, distance c.