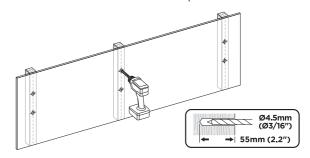

### Step 2 Prepare the Wall Brackets

• Slide the Wall Brackets (#F) onto the pole, then install the Screws (#H) on both ends to prevent the brackets from sliding off.

• Position the brackets in approximately the configuration shown here, with each bracket positioned at the spacing that corresponds to the spacing of your wall studs.

Warning: All 3 Wall Brackets (#F) must be attached to studs.