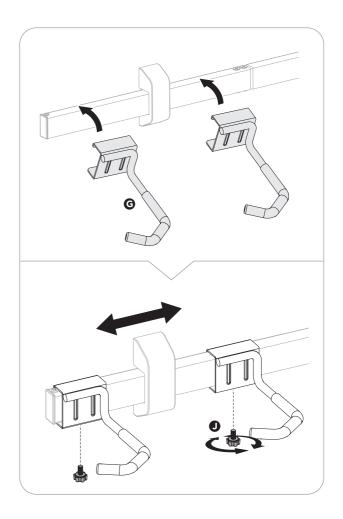

## Step 5 Attach the Hooks

• Hang the Hooks (#G) onto the rack in the configuration shown here, set them at your desired spacing then secure them in place using the Thumb Screws (#J).