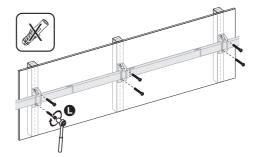

#### A. Wood Stud Installation Option

• Use a stud finder to locate the stud and hold the Bike Rack centered on the studs. Use a bubble level to ensure straightness and mark the holes, with the top holes at the height measured in Step 3, distance c.

• Use a 3/16" drill bit and drill on the marked locations to a depth of 2.2".

• Secure the mount to the wall using the Lag Screws (#L) and tighten the screws until secure.

• Place the Bracket Covers (#E) over the wall brackets.

#### **B.** Concrete/Brick Installation Option

• Use a bubble level to ensure straightness and hold the Bike Rack to the wall, then mark the holes with the top bolt holes at the height measured in Step 1, distance c.

• Use a 3/8" drill bit and drill on the marked locations to a depth of 2.4".

• Insert the Concrete Anchors (#M) into the holes then secure the mount to the wall using the Lag Screws (#L) and tighten the screws until secure.