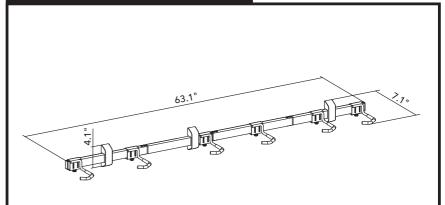

#### **DIMENSIONS & WEIGHT CAPACITY**

Rated weight capacity is 55lbs/25kgs for each bike hook. **Caution:** 

Ensure all mounting surfaces are capable of holding the weight of your mount. DO NOT EXCEED MAXIMUM LISTED WEIGHT CAPACITY. SERIOUS INJURY OR PROPERTY DAMAGE MAY OCCUR!