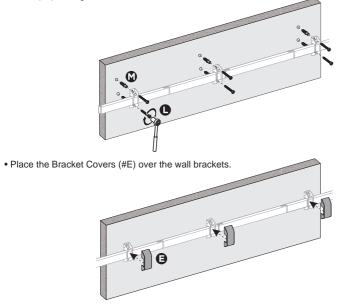

### Step 2 Prepare the Wall Brackets

• Slide the Wall Brackets (#F) onto the pole, then install the Screws (#H) on both ends to prevent the brackets from sliding off.

• Position the brackets in approximately the configuration shown here, with each bracket positioned at the spacing that corresponds to the spacing of your wall studs.

Warning: All 3 Wall Brackets (#F) must be attached to studs.

• Use a 3/16" drill bit and drill on the marked locations to a depth of 2.2".

• Secure the mount to the wall using the Lag Screws (#L) and tighten the screws until secure.

• Place the Bracket Covers (#E) over the wall brackets.