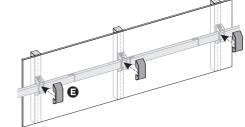

• Use a 3/16" drill bit and drill on the marked locations to a depth of 2.2".

• Secure the mount to the wall using the Lag Screws (#L) and tighten the screws until secure.

• Place the Bracket Covers (#E) over the wall brackets.