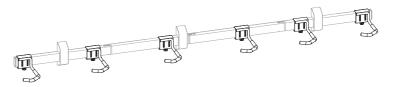

## Step 5 Attach the Hooks

• Hang the Hooks (#G) onto the rack in the configuration shown here, set them at your desired spacing then secure them in place using the Thumb Screws (#J).