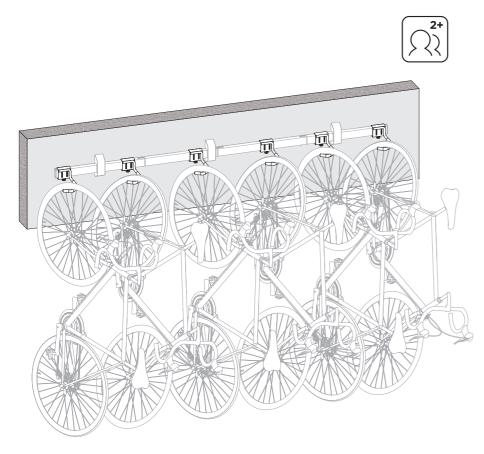

## BIKE WALL MOUNT FOR 6 BIKES

HAVE QUESTIONS?

Monday - Friday from 5:00am - 5:00pm PST

support@mount-it.com

(855) 925-5668

www.mount-it.com

## Step 6 Final Adjustments

• Hang the bicycles on the rack alternating the front and back wheels to optimize spacing. Adjust the spacing of the hooks as needed.

Visit us at **www.mount-it.com** for product registration and warranty information.