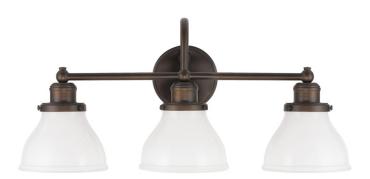

# **3 LIGHT VANITY**

**Burnished Bronze** 

Available Finishes: Burnished Bronze (BB), Brushed Nickel (BN),

Chrome (CH), Polished Nickel (PN)

### **DIMENSIONS**

Dimensions: 24.25"W x 11"H x 8.25"E

Product Weight: 7 lbs. Backplate: 5"W x 5"H x 1"E

Junction: Ctr/Top: 4.5"; Ctr/Btm: 6.5"

### **GLASS DESCRIPTION**

Milk Glass

Glass Dimensions: 6.5"W X 5"H