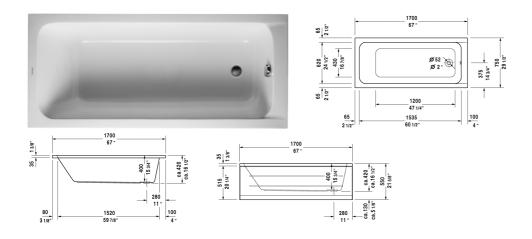

Bathtub # 700100000000090 / 70010000000092 / 710100001001090 / 710100002001090 / 710100002501090 / 710100002511090

|< 66 7/8" Inch >|

| Bathtub                                                                                               | Dimension             | Weight  | Order number    |
|-------------------------------------------------------------------------------------------------------|-----------------------|---------|-----------------|
| rectangle, built-in, with one backrest slope, outlet in foot ar<br>cUPC listed, 1/4" sanitary acrylic | rea,                  |         |                 |
| Colors                                                                                                |                       |         |                 |
| 00 White                                                                                              |                       |         |                 |
| Variant                                                                                               |                       |         |                 |
| Base tub                                                                                              | 66 7/8" x 29 1/2" Inc | h 44 lb | 700100000000090 |
| Base tub                                                                                              | 66 7/8" x 29 1/2" Inc | h 44 lb | 700100000000092 |
| Air-System                                                                                            | 66 7/8" x 29 1/2" Inc | h 44 lb | 710100001001090 |
| Jet-System                                                                                            | 66 7/8" x 29 1/2" Inc | h 44 lb | 710100002001090 |
| Jet-System with heater                                                                                | 66 7/8" x 29 1/2" Inc | h 44 lb | 710100002501090 |
| Jet-System with heater and ozone                                                                      | 66 7/8" x 29 1/2" Inc | h 44 lb | 710100002511090 |
| Accessory for bath- and whirltub                                                                      |                       |         |                 |
| Bathtub anchors for mounting and support of D-Code bathtu<br>and shower trays, 3 pieces               | bs                    |         | 790125          |
| Tile flange                                                                                           |                       |         | 790112          |
| Support frame (included)                                                                              |                       |         | 790133          |
| Cable-driven waste and overflow                                                                       |                       |         | 790220          |
| Suitable tub covers                                                                                   |                       |         |                 |
| Tub cover, 2 pcs. 29 1/2" x 16 3/4"                                                                   |                       |         | 791824          |
| Tub cover with cut-out for hand shower tube, 2 pcs. 29 1/2"<br>16 3/4"                                | х                     |         | 791825          |
|                                                                                                       |                       |         |                 |
|                                                                                                       |                       |         |                 |

Bathtub # 700100000000090 / 70010000000092 / 710100001001090 / 710100002001090 / 710100002501090 / 710100002511090

|< 66 7/8" Inch >|

binding. Exact measurements, in particular for customized installation scenarios, can only be taken from the finished ceramic piece.