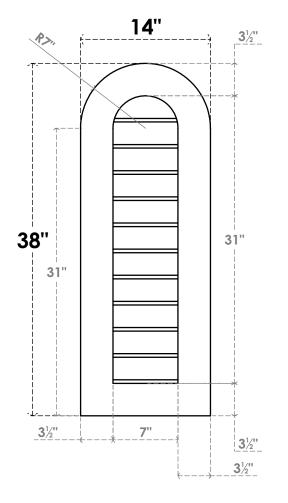

## GVPRT14X3801SN

14"W X 38"H ROUND TOP SURFACE MOUNT PVC GABLE VENT: NON-FUNCTIONAL, W/ 3-1/2"W X 1"P STANDARD FRAME

**FRONT** 

SIDE

LOUVER HEIGHT: 2 7/8"

LOUVER QTY: 11

1. INSTALLATION TO BE COMPLETED IN ACCORDANCE WITH MANUFACTURER'S SPECIFICATIONS. 2. DRAWING MAY NOT BE TO SCALE