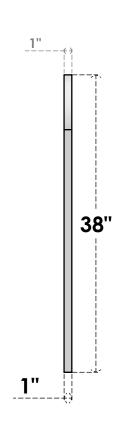

## GVPRT14X3801SN

14"W X 38"H ROUND TOP SURFACE MOUNT PVC GABLE VENT: NON-FUNCTIONAL, W/ 3-1/2"W X 1"P STANDARD FRAME

**FRONT** 

SIDE

LOUVER HEIGHT: 2 7/8"

LOUVER QTY: 11

1. INSTALLATION TO BE COMPLETED IN ACCORDANCE WITH MANUFACTURER'S SPECIFICATIONS. 2. DRAWING MAY NOT BE TO SCALE