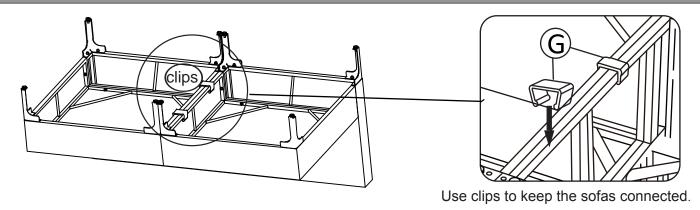

Thanks for choosing our product.

- 1. There will be three boxes(box A,box B,box C)in total for this whole product. Before assembling, please check you receive all the parts listed below. If there is any missing or damaged part, or if you have any question, please feel free to contact our service team for help.
- 2. Two persons are recommended to assemble the set.
- 3. Recommend to use waterproof furniture cover for entire furniture set when it is used outdoor to keep them longer lifetime.
- 4. Sofa cushion covers can be removed and cleaned up by cleaner when there are stains.



## Table Assembly

## STEP1





\_.\_.\_.

## STEP2





# STEP3



ASSEMBLE ACCOMPLISHED



#### **ASSEMBLE ACCOMPLISHED**

Now you can assemble another armless chair with the same steps.



### Clips Assembly



## **Cushion Assembly**



#### Attention

- 1.We care about each customer's user experience. Please feel free to contact us if you have any questions, such as missing parts, or defective parts in transit. We will offer good solutions to you ASAP.
- 2.We recommend to use a waterproof cover for this patio sofa set when not in use, especially in rainy days, in order to prolong item life.
- 3. The cushion covers are removable and can be cleaned up by detergent when there are stains on them.
- 4. It's available to adjust the foot height by adjusting the knobs a8 regarding ground condition in order to keep the sofa set in balance.