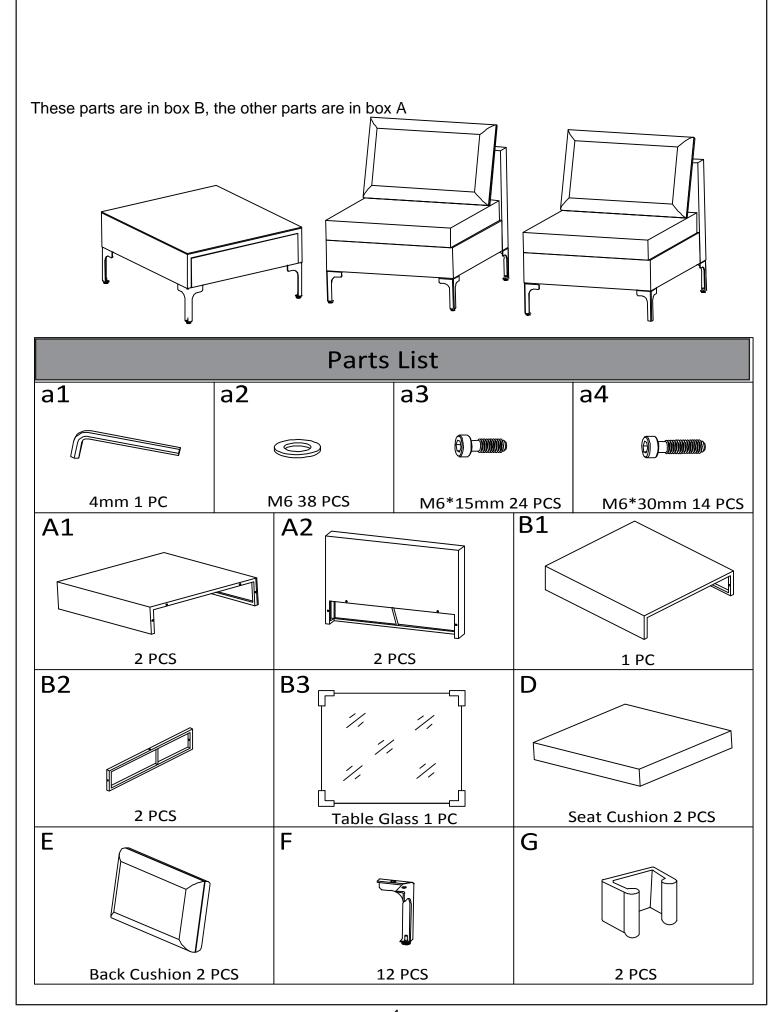

## Thanks for choosing our product.

- 1. There will be three boxes(box A,box B,box C)in total for this whole product. Before assembling, please check you receive all the parts listed below. If there is any missing or damaged part, or if you have any question, please feel free to contact our service team for help.
- 2. Two persons are recommended to assemble the set.
- 3. Recommend to use waterproof furniture cover for entire furniture set when it is used outdoor to keep them longer lifetime.
- 4. Sofa cushion covers can be removed and cleaned up by cleaner when there are stains.