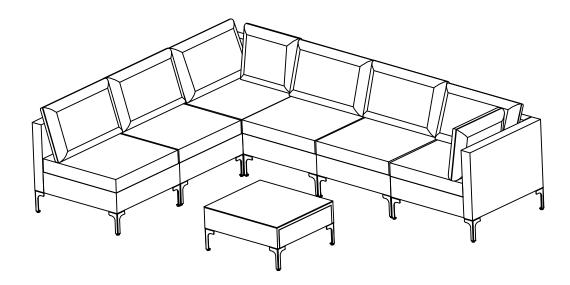

# Rattan Furniture Set Assembly Instructions

## Thanks for choosing our product.

- 1. There will be three boxes(box A,box B,box C)in total for this whole product. Before assembling, please check you receive all the parts listed below. If there is any missing or damaged part, or if you have any question, please feel free to contact our service team for help.
- 2. Two persons are recommended to assemble the set.
- 3. Recommend to use waterproof furniture cover for entire furniture set when it is used outdoor to keep them longer lifetime.
- 4. Sofa cushion covers can be removed and cleaned up by cleaner when there are stains.