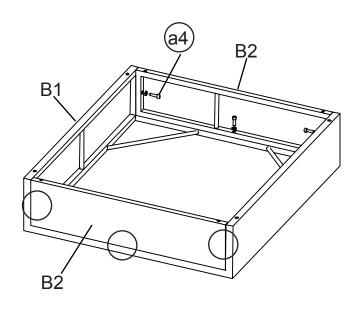

# Rattan Furniture Set Assembly Instructions



#### **ATTENTION**

## Thanks for choosing our product.

- 1. There will be three boxes(box A,box B,box C)in total for this whole product. Before assembling, please check you receive all the parts listed below. If there is any missing or damaged part, or if you have any question, please feel free to contact our service team for help.
- 2. Two persons are recommended to assemble the set.
- 3. Recommend to use waterproof furniture cover for entire furniture set when it is used outdoor to keep them longer lifetime.
- 4. Sofa cushion covers can be removed and cleaned up by cleaner when there are stains.



## Table Assembly

## STEP1





\_.\_.\_.

## STEP2





# STEP3



ASSEMBLE ACCOMPLISHED



#### **ASSEMBLE ACCOMPLISHED**

Now you can assemble another armless chair with the same steps.



### Clips Assembly



## **Cushion Assembly**



#### Attention

- 1.We care about each customer's user experience. Please feel free to contact us if you have any questions, such as missing parts, or defective parts in transit. We will offer good solutions to you ASAP.
- 2.We recommend to use a waterproof cover for this patio sofa set when not in use, especially in rainy days, in order to prolong item life.
- 3. The cushion covers are removable and can be cleaned up by detergent when there are stains on them.
- 4. It's available to adjust the foot height by adjusting the knobs a8 regarding ground condition in order to keep the sof