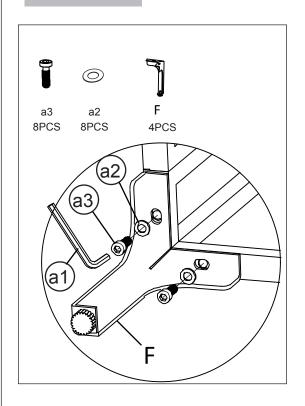

# Rattan Furniture Set Assembly Instructions



#### **ATTENTION**

## Thanks for choosing our product.

- 1. There will be three boxes(box A,box B,box C)in total for this whole product. Before assembling, please check you receive all the parts listed below. If there is any missing or damaged part, or if you have any question, please feel free to contact our service team for help.
- 2. Two persons are recommended to assemble the set.
- 3. Recommend to use waterproof furniture cover for entire furniture set when it is used outdoor to keep them longer lifetime.
- 4. Sofa cushion covers can be removed and cleaned up by cleaner when there are stains.



## Table Assembly

## STEP1





\_.\_.\_.

## STEP2





# STEP3



ASSEMBLE ACCOMPLISHED



#### **ASSEMBLE ACCOMPLISHED**

Now you can assemble another armless chair with the same steps.



### Clips Assembly



## **Cushion Assembly**



#### Attention

- 1.We care about each customer's user experience. Please feel free to contact us if you have any questions, such as missing parts, or defective parts in transit. We will offer good solutions to you ASAP.
- 2.We recommend to use a waterproof cover for this patio sofa set when not in use, especially in rainy days, in order to prolong item life.
- 3. The cushion covers are removable and can be cleaned up by detergent when there are stains on them.
- 4. It's available to adjust the foot height by adjusting the knobs a8 regarding ground condition in order to keep the sofa set in balance.