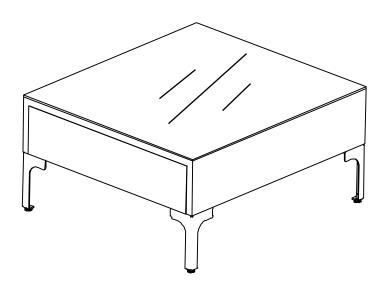

# Rattan Furniture Set Assembly Instructions



#### **ATTENTION**

## Thanks for choosing our product.

- 1. There will be three boxes(box A,box B,box C)in total for this whole product. Before assembling, please check you receive all the parts listed below. If there is any missing or damaged part, or if you have any question, please feel free to contact our service team for help.
- 2. Two persons are recommended to assemble the set.
- 3. Recommend to use waterproof furniture cover for entire furniture set when it is used outdoor to keep them longer lifetime.
- 4. Sofa cushion covers can be removed and cleaned up by cleaner when there are stains.



## Table Assembly

## STEP1





\_.\_.\_.

## STEP2





# STEP3



ASSEMBLE ACCOMPLISHED



#### **ASSEMBLE ACCOMPLISHED**

Now you can assemble another armless chair with the same steps.



### Clips Assembly



## **Cushion Assembly**



#### Attention

- 1.We care about each customer's user experience. Please feel free to contact us if you have any questions, such as missing parts, or defective parts in transit. We will offer good solutions to you ASAP.
- 2.We recommend to use a waterproof cover for this patio sofa set when not in use, especially in rainy days, in order to prolong item life.
- 3. The cushion covers are removable and can be cleaned up by detergent when there are stains on them.
- 4. It's available to adjust the foot height by adjusting the knobs a8 regarding ground condition in order to keep the sofa set in balance.