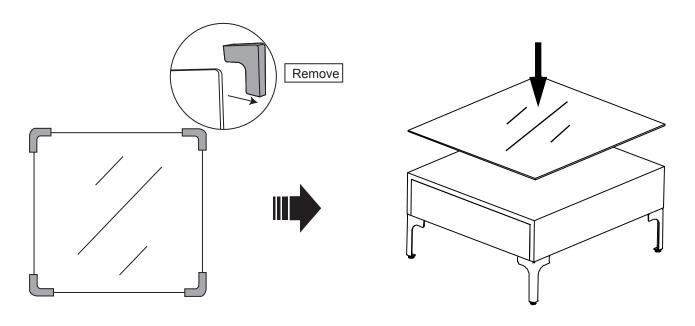

# Rattan Furniture Set Assembly Instructions



#### **ATTENTION**

## Thanks for choosing our product.

- 1. There will be three boxes(box A,box B,box C)in total for this whole product. Before assembling, please check you receive all the parts listed below. If there is any missing or damaged part, or if you have any question, please feel free to contact our service team for help.
- 2. Two persons are recommended to assemble the set.
- 3. Recommend to use waterproof furniture cover for entire furniture set when it is used outdoor to keep them longer lifetime.
- 4. Sofa cushion covers can be removed and cleaned up by cleaner when there are stains.



## Table Assembly

## STEP1





\_.\_.\_.

## STEP2





# STEP3



ASSEMBLE ACCOMPLISHED



#### **ASSEMBLE ACCOMPLISHED**

Now you can assemble another armless chair with the same steps.



### Clips Assembly



## **Cushion Assembly**



#### Attention

- 1.We care about each customer's user experience. Please feel free to contact us if you have any questions, such as missing parts, or defective parts in transit. We will offer good solutions to you ASAP.
- 2.We recommend to use a waterproof cover for this patio sofa set when not in use, especially in rainy days, in order to prolong item life.
- 3. The cushion covers are removable and can be cleaned up by detergent when there are stains on them.
- 4. It's available to adjust the foot height by adjusting the knobs a8 regarding ground condition in order to keep the sofa set in balance.