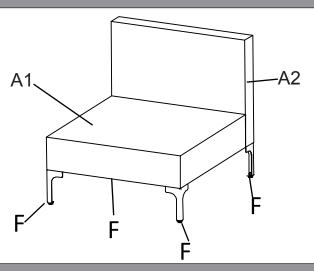

#### **ASSEMBLE ACCOMPLISHED**

Now you can assemble another armless chair with the same steps.