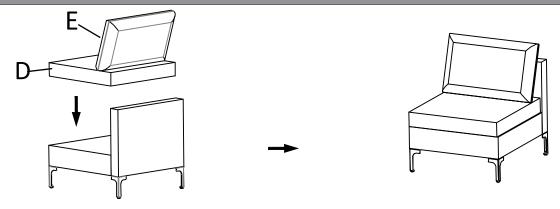

duct.

- 1. There will be three boxes(box A,box B,box C)in total for this whole product. Before assembling, please check you receive all the parts listed below. If there is any missing or damaged part, or if you have any question, please feel free to contact our service team for help.
- 2. Two persons are recommended to assemble the set.
- 3. Recommend to use waterproof furniture cover for entire furniture set when it is used outdoor to keep them longer lifetime.
- 4. Sofa cushion covers can be removed and cleaned up by cleaner when there are stains.



## Table Assembly

## STEP1





\_.\_.\_.

## STEP2





# STEP3



ASSEMBLE ACCOMPLISHED



#### **ASSEMBLE ACCOMPLISHED**

Now you can assemble another armless chair with the same steps.



### Clips Assembly



## **Cushion Assembly**



#### Attention

- 1.We care about each customer's user experience. Please feel free to contact us if you have any questions, such as missing parts, or defective parts in transit. We will offer good solutions to you ASAP.
- 2.We recommend to use a waterproof cover for this patio sofa set when not in use, especially in rainy days, in order to prolong item life.
- 3. The cushion covers are removable and can be cleaned up by detergent when there are stains on them.
- 4. It's available to adjust the foot height by adjusting the knobs a8 regarding ground condition in order to keep the sofa set in balance.