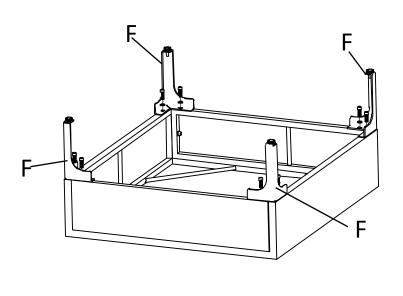

# Rattan Furniture Set Assembly Instructions



#### **ATTENTION**

## Thanks for choosing our product.

- 1. There will be three boxes(box A,box B,box C)in total for this whole product. Before assembling, please check you receive all the parts listed below. If there is any missing or damaged part, or if you have any question, please feel free to contact our service team for help.
- 2. Two persons are recommended to assemble the set.
- 3. Recommend to use waterproof furniture cover for entire furniture set when it is used outdoor to keep them longer lifetime.
- 4. Sofa cushion covers can be removed and cleaned up by cleaner when there are stains.



## Table Assembly

## STEP1





\_.\_.\_.

## STEP2





# STEP3



ASSEMBLE ACCOMPLISHED



#### **ASSEMBLE ACCOMPLISHED**

Now you can assemble another armless chair with the same steps.



### Clips Assembly



## **Cushion Assembly**



#### Attention

- 1.We care about each customer's user experience. Please feel free to contact us if you have any questions, such as missing parts, or defective parts in transit. We will offer good solutions to you ASAP.
- 2.We recommend to use a waterproof cover for this patio sofa set when not in use, especially in rainy days, in order to prolong item life.
- 3. The cushion covers are removable and can be cleaned up by detergent when there are stains on them.
- 4. It's available to adjust the foot height by adjusting the knobs a8 regarding ground condition in order to keep the sofa set in balance.