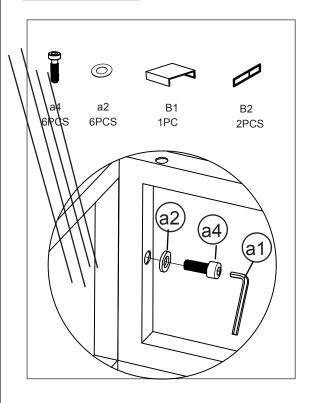

# Rattan Furniture Set Assembly Instructions



#### **ATTENTION**

## Thanks for choosing our product.

- 1. There will be three boxes(box A,box B,box C)in total for this whole product. Before assembling, please check you receive all the parts listed below. If there is any missing or damaged part, or if you have any question, please feel free to contact our service team for help.
- 2. Two persons are recommended to assemble the set.
- 3. Recommend to use waterproof furniture cover for entire furniture set when it is used outdoor to keep them longer lifetime.
- 4. Sofa cushion covers can be removed and cleaned up by cleaner when there are stains.



## Table Assembly

## STEP1





\_.\_.\_.

## STEP2





# STEP3



ASSEMBLE ACCOMPLISHED



#### **ASSEMBLE ACCOMPLISHED**

Now you can assemble another armless chair with the same steps.



### Clips Assembly



## **Cushion Assembly**



#### Attention

- 1.We care about each customer's user experience. Please feel free to contact us if you have any questions, such as missing parts, or defective parts in transit. We will offer good solutions to you ASAP.
- 2.We recommend to use a waterproof cover for this patio sofa set when not in use, especially in rainy days, in order to prolong item life.
- 3. The cushion covers are removable and can be cleaned up by detergent when there are stains on them.
- 4. It's available to adjust the foot height by adjusting the knobs a8 regarding ground condition in order to keep the s