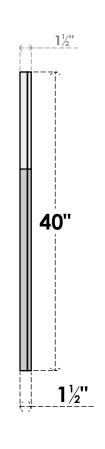

## GVPOL26X4002SF

26"W X 40"H HALF OCTAGON TOP LEFT SURFACE MOUNT PVC GABLE VENT: FUNCTIONAL, W/ 2"W X 1-1/2"P BRICKMOULD FRAME

**VENTING AREA: 61.09 SQ IN** LOUVER HEIGHT: 2 3/4" LOUVER QTY: 13

**FRONT** 

SIDE

1. INSTALLATION TO BE COMPLETED IN ACCORDANCE WITH MANUFACTURER'S SPECIFICATIONS.
2. DRAWING MAY NOT BE TO SCALE

3. THIS DRAWING IS INTENDED FOR DESIGN AND PLANNING PURPOSES ONLY.

4. ALL INFORMATION CONTAINED HEREIN WAS CURRENT AT THE TIME OF DEVELOPMENT BUT MUST BE REVIEWED AND APPROVED BY THE PRODUCT MANUFACTURER TO BE CONSIDERED ACCURATE.