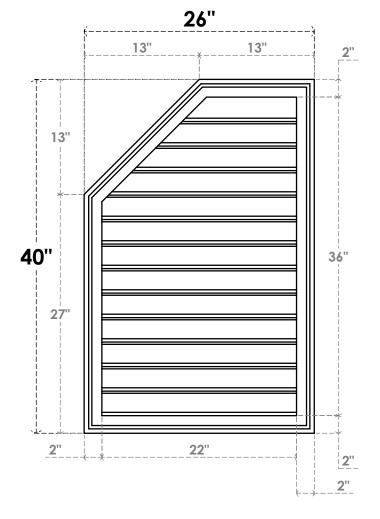

## GVPOL26X4002SF

26"W X 40"H HALF OCTAGON TOP LEFT SURFACE MOUNT PVC GABLE VENT: FUNCTIONAL, W/ 2"W X 1-1/2"P BRICKMOULD FRAME

**VENTING AREA: 61.09 SQ IN** LOUVER HEIGHT: 2 3/4" LOUVER QTY: 13

**FRONT** 