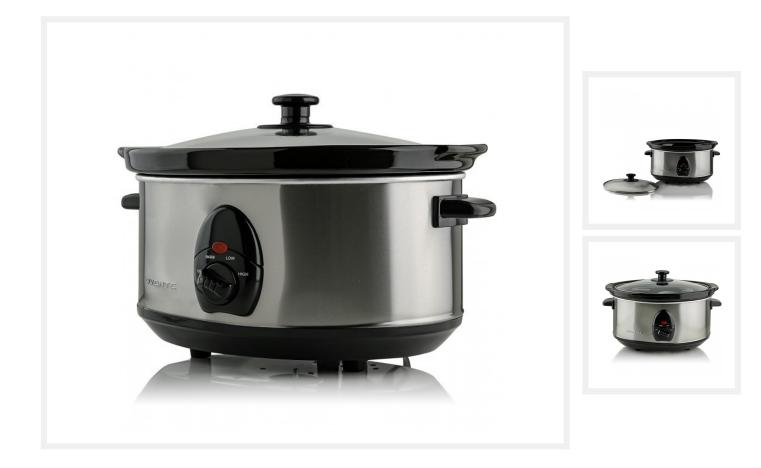

## **Ovente Slow Cooker Ceramic Crockpot 3.5 Liters (SLO35ABR)**

## **Key Features**

**PRACTICAL** – It features 3 heat cooking settings (warm, low, and high) to suit all your personal needs. Cook on low to have a hot meal ready right after work, choose high to cook quickly, and choose warm to keep dips warm for parties.

**MODERN, SLEEK & EASY-TO-CLEAN** – Black onyx accents highlight the brushed stainless steel body in a flattering round design. Its removable stoneware insert and heat-tempered glass lid are both dishwasher-safe.

**SAFE** – Comes equipped with cool-touch handles for easy serving, and the indicator light stays on while it's functioning to ensure there are absolutely no mishaps.