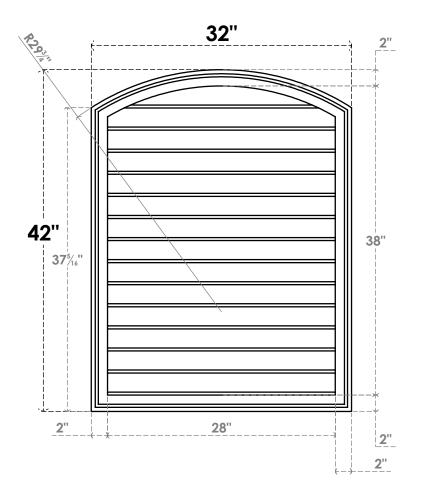

## GVPAR32X4202SN

32"W X 42"H ARCH TOP SURFACE MOUNT PVC GABLE VENT: NON-FUNCTIONAL, W/ 2"W X 1-1/2"P **BRICKMOULD FRAME** 

**FRONT** 

SIDE

LOUVER HEIGHT: 2 3/4"

LOUVER QTY: 14

**EKENA MILLWORK** 2300 WEST MAIN ST. CLARKSVILLE, TX 75426 TOLL FREE: 866-607-0453 WWW.EKENAMILLWORK.COM