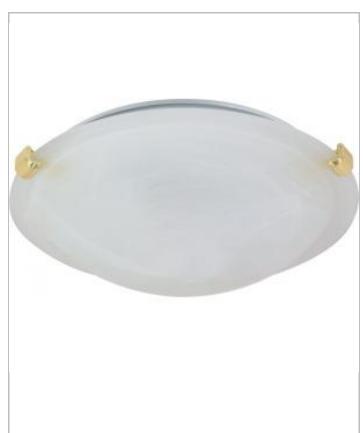

## General

| Finish                    | Polished Brass |
|---------------------------|----------------|
| Style                     | Transitional   |
| Number of Lamps           | 1              |
| Height (in.)              | 4.00           |
| Width (in.)               | 12.50          |
| Indoor or Outdoor Fixture | Indoor         |

| Specifications    |              |
|-------------------|--------------|
| Base              | Medium       |
| Bulb Type         | Incandescent |
| Max Wattage       | 60           |
| Voltage           | 120V         |
| Bulb Included     | No           |
| Glass Description | Alabaster    |
| Weight (lb.)      | 4.55         |
| Fixture Type      | Flush Mount  |
| Fixture Material  | Glass        |