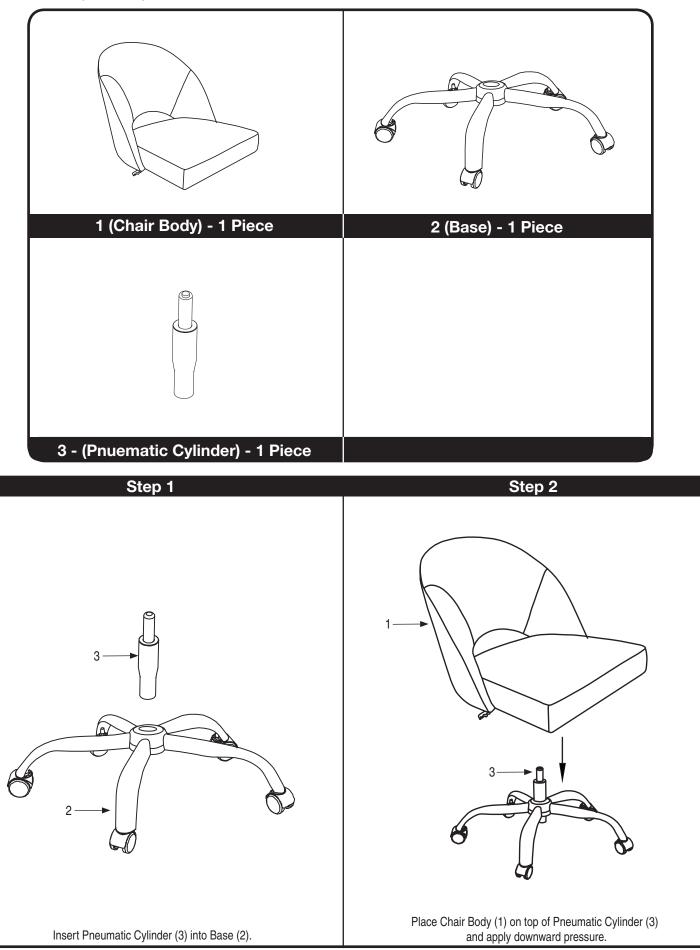

Assembly Instructions - Important: Carefully unpack and identify each component before attempting to assemble. Refer to parts list. Please take care when assembling the unit and always set the parts on a clean, soft surface. If you require any assistance with assembly, parts or information on other products, please visit our website or call or write us.